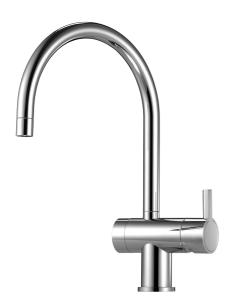

## MORA REXX K5 kitchen mixer

With their simple, minimalist design, Mora Rexx mixers are the essence of Scandinavian design and functionality. Their innovation lies in their precision. When tradition and craftsmanship meet state-of-the-art manufacturing methods and inspiring design, the result is Mora Rexx. The version shown here is a beautiful kitchen mixer with built-in intelligent function.

Article number: 707105 Flow 3 bar: 7.7 l/m

**Description:** Chrome

- · ESS (energy saving system)
- · Ceramic cartridge
- · Adjustable flow control and temperature limiter
- Eco (energy and water saving constant flow aerator, 7,6 l/min at 200–600 kPa)
- Soft PEX® hoses with 3/8" connecting nut (stainless steel braided)
- Swivel spout, limitation part for 60°, 120° or 360° included
- With dishwasher valve, switchable between cold and hot water.
  Pre-set on cold water
- Hole diameter Ø32-35 mm