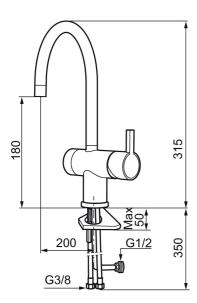

Article number: 707105 Flow 3 bar: 7.7 l/m

**Description:** Chrome

- · ESS (energy saving system)
- · Ceramic cartridge
- · Adjustable flow control and temperature limiter
- Eco (energy and water saving constant flow aerator, 7,6 l/min at 200–600 kPa)
- Soft PEX® hoses with 3/8" connecting nut (stainless steel braided)
- Swivel spout, limitation part for 60°, 120° or 360° included
- With dishwasher valve, switchable between cold and hot water.
  Pre-set on cold water
- Hole diameter Ø32-35 mm