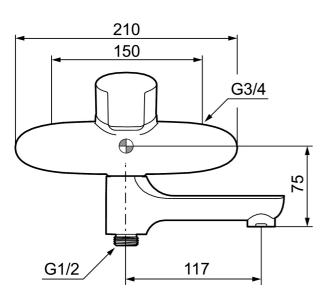

Article number: 250100.DB

**Description:** Chrome, 150 c/c, incl. s-connection (2x701001)

- Swivel spout with built-in diverter
- · Soft closing with ceramic cartridge
- · Adjustable flow control and temperature limiter
- Approved non-return valves, EN-Standard EN1717