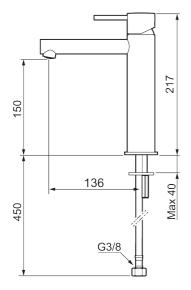

Article number: 273013.44CA Flow 3 bar: 4.5 l/m Description: Matte grey

- Ceramic cartridge
- Adjustable flow control and temperature limiter
- Soft PEX® hoses with 3/8" connecting nut (stainless steel braided)
- Hole diameter Ø34-37 mm