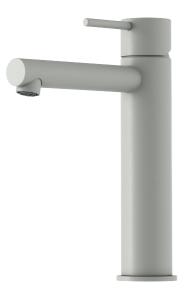

## MORA INXX II sharp, medium basin mixer

INXX II basin mixers are available in three different heights, including medium which is suitable for larger basins. With its durable matt grey finish and straight lines, long spout and slanted nozzle, the INXX II sharp basin mixer is attractive to look at and practical to use. The mixer has been tested and approved according to current building regulations and is energy-efficient, which means it reduces water and energy use without compromising on comfort. A push down-waste in a matching colour is available as an accessory.