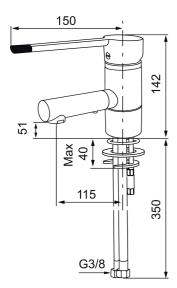

Article number: 733091.CA

Description: Chrome, Eco (constant flow 5 l/min at 200-600 kPa)

- ESS (energy saving system)
- · Ceramic cartridge with soft closing function
- Adjustable flow control and temperature limiter
- Soft PEX<sup>®</sup> hoses with 3/8" connecting nut (stainless steel braided)
- Fixed spout 110°
- · Approved by the Rheumatism Association in Sweden
- · Lead Free material
- Hole diameter Ø28-37 mm