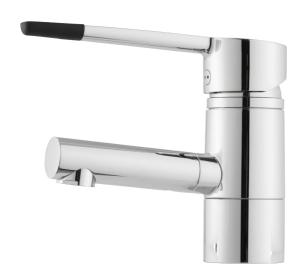

## MORA MMIX B6 care basin mixer

Mora MMIX combines elegance and ergonomic design with energy-efficiency. Soft geometric curves and a timeless style characterise the entire Mora MMIX range. The mixers were developed according to our unique EcoSafe™ concept focusing on low energy consumption and long-term environmental care.

Article number: 733091.CA

Description: Chrome, Eco (constant flow 5 l/min at 200-600 kPa)

- ESS (energy saving system)
- · Ceramic cartridge with soft closing function
- Adjustable flow control and temperature limiter
- Soft PEX<sup>®</sup> hoses with 3/8" connecting nut (stainless steel braided)
- Fixed spout 110°
- · Approved by the Rheumatism Association in Sweden
- · Lead Free material
- Hole diameter Ø28-37 mm