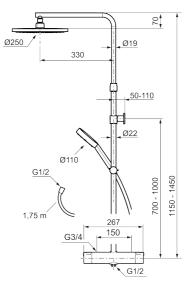

#### Consist of:

MORA MMIX II thermostatic mixer:

- Pressure balanced thermostatic mixer
- With reversible headwork
- Temperature handle with safety stop at 38°C
- With Eco-function
- Lead Free material
- Approved non-return valves, EN-Standard EN1717

### MORA MMIX II Shower System:

- Shower hose in metal, PVC- and BPA-free
- With Easy-Clean anti-limescale system
- Wall bracket freely adjustable in height, 700–1000 from connection and 50–100 mm from wall, 2x20 mm spacers included, with sealing, hidden pipe joint