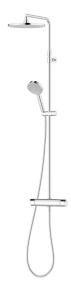

## MMIX II shower system kit

Our classic chrome MMIX shower system is revised with a bold new straight-lined form and increased proportions for superior functionality and aesthetics. Internally, it features an updated thermostat to maximise energy efficiency while enhancing your showering experience.

Article number: 331900.LD Flow 3 bar: 6.0 l/m Description: Chrome, 150 c/c, LEED/BREEAM compliant

#### Consist of:

MORA MMIX II thermostatic mixer:

- Pressure balanced thermostatic mixer
- With reversible headwork
- Temperature handle with safety stop at 38°C
- With Eco-function
- Lead Free material
- Approved non-return valves, EN-Standard EN1717

### MORA MMIX II Shower System:

- Shower hose in metal, PVC- and BPA-free
- With Easy-Clean anti-limescale system
- Wall bracket freely adjustable in height, 700–1000 from connection and 50–100 mm from wall, 2x20 mm spacers included, with sealing, hidden pipe joint