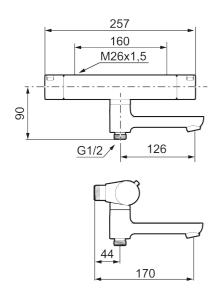

**Description:** Matte black, 160 c/c

- · Swivel spout with built-in diverter
- · Pressure balanced thermostatic mixer
- Temperature handle with safety stop at 38°C
- With Eco-function
- Lead Free material
- Approved non-return valves, EN-Standard EN1717

## PRODUCT DESCRIPTION