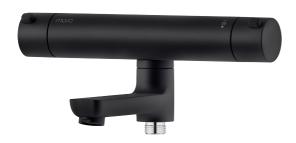

## LYNX bath mixer

The timeless and charismatic aesthetic of the LYNX bath mixer enhances any space with subtle detailing and next-level sustainable features in versatile chrome and matte black.

Article number: 340000.12 Flow 3 bar: 22.9 l/m

**Description:** Matte black, 160 c/c

- · Swivel spout with built-in diverter
- · Pressure balanced thermostatic mixer
- Temperature handle with safety stop at 38°C
- With Eco-function
- Lead Free material
- Approved non-return valves, EN-Standard EN1717