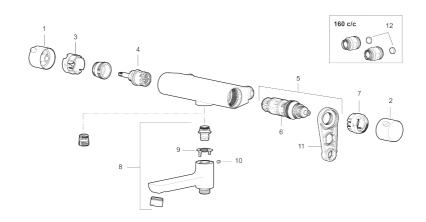

| Sparepartlist |            |         |                                                        |
|---------------|------------|---------|--------------------------------------------------------|
| NO.           | ART NO.    | RSK     | DESCRIPTION                                            |
| 1             | S600237    | 8397026 |                                                        |
| 1             | S600237.12 | 8397027 |                                                        |
| 2             | S600236    | 8397024 |                                                        |
| 2             | S600236.12 | 8397025 |                                                        |
| 3             | S600086    | 8439710 | Stop ring, standard                                    |
| 4             | S600020    | 8441462 | Ceramic headwork, with service tool (shower mixer)     |
| 4             | S600269    | 8387232 | Ceramic headwork, without tool (shower mixer)          |
| 4             | S600021    | 8441463 | Ceramic headwork, with service tool (bath mixer)       |
| 4             | S600270    | 8387233 | Ceramic headwork, without tool (bath mixer)            |
| 5             | S600084    | 8439709 | Thermostatic cartridge, complete, incl. service tool   |
| 5             | S600271    | 8397030 | Thermostatic cartridge, complete, without service tool |
| 6             | S600271    | 8397030 | Thermostatic cartridge, complete, without service tool |
| 7             | S600023    | 8439703 | Stop ring                                              |
| 8             | S600247    | 8441050 |                                                        |
| 8             | S600247.12 | 8441051 |                                                        |
| 9             | 38521000   | 8295345 | Stop ring                                              |
| 10            | 708655.AE  | 8295447 | Locking screw                                          |
| 11            | S600298    | 3870203 | Service tool                                           |
| 12            | 409359.AA  | 8345172 | Filter kit for connecting links, retail packed         |