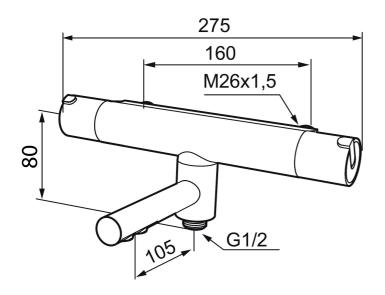

Article number: 707000.0011 Description: Chrome/black, 160 c/c

- Swivel spout with built-in diverter
- Temperature handle with safety stop at 38°C
- With Eco-function
- Approved non-return valves, EN-Standard EN1717