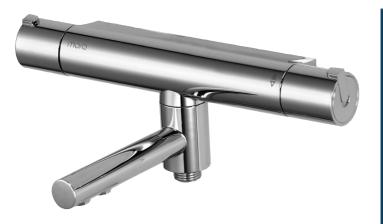

## MORA REXX T5 bath mixer

With their simple, minimalist design, Mora Rexx mixers are the essence of Scandinavian design and functionality. Their innovation lies in their precision. When tradition and craftsmanship meet state-of-the-art manufacturing methods and inspiring design, the result is Mora Rexx. The version shown here is a beautiful bath mixer with world-leading functionality for unbeatable safety and comfort.

Article number: 707000.0011 Description: Chrome/black, 160 c/c

- Swivel spout with built-in diverter
- Temperature handle with safety stop at 38°C
- With Eco-function
- Approved non-return valves, EN-Standard EN1717