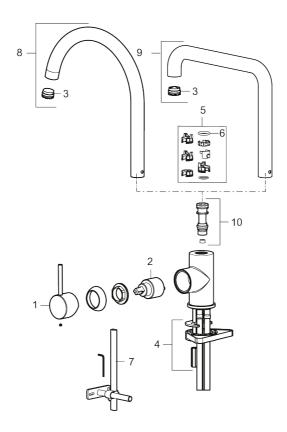

Article number: 272051.12CA

| Sparepartlist |             |         |                                     |  |  |
|---------------|-------------|---------|-------------------------------------|--|--|
| NO.           | ART NO.     | RSK     | DESCRIPTION                         |  |  |
| 1             | 409700.AE   | 8394069 | Lever, complete, chrome             |  |  |
| 1             | 409700.12AE | 8394070 | Lever, complete, matte black        |  |  |
| 1             | 409700.22AE | 8394071 | Lever, complete, matte white        |  |  |
| 1             | 409700.44AE | 8394072 | Lever, complete, matte grey         |  |  |
| 1             | 409700.60AE | 8394073 | Lever, complete, polished brass PVD |  |  |
| 1             | 409700.62AE | 8394074 | Lever, complete, brushed brass PVD  |  |  |
| 1             | 409700.76AE | 8394075 | Lever, complete, brushed nickel     |  |  |

| 2         409702.AE         8437059         Ceramic cartridge           3         S600230         Aerator M21,5 ext., Z           4         \$600055         Fastening details           5         209565.AE         Limitation segment           6         70843.AE         8295357         O-ring (15,54 x 2,62), 2 pcs           7         409340.AE         8531598         Stabilization kit           8         409712.AE         8441027         Swivel spout, chrome           8         409712.4E         8441028         Swivel spout, matte black           8         409712.22AE         8441029         Swivel spout, matte white           8         409712.60AE         8441030         Swivel spout, polished brass PVD           8         409712.60AE         8441031         Swivel spout, brushed brass PVD           8         409712.60AE         8441032         Swivel spout, brushed hickel           9         409713.AE         8441034         Swivel spout, chrome           9         409713.2AE         8441035         Swivel spout, matte black           9         409713.2AE         8441036         Swivel spout, matte grey           9         409713.60AE         8441038         Swivel spout, polished brass PVD              | NO. | ART NO.     | RSK     | DESCRIPTION                      |
|------------------------------------------------------------------------------------------------------------------------------------------------------------------------------------------------------------------------------------------------------------------------------------------------------------------------------------------------------------------------------------------------------------------------------------------------------------------------------------------------------------------------------------------------------------------------------------------------------------------------------------------------------------------------------------------------------------------------------------------------------------------------------------------------------------------------------------------------------------------------------------------------------------------------------------------------------------------------------------------------------------------------------------------------------------------------------------------------------------------------------------------------------------------------------------------------------------------------------------------------------------------------|-----|-------------|---------|----------------------------------|
| 4         \$600055         Fastening details           5         209565.AE         Limitation segment           6         708843.AE         8295357         O-ring (15,54 x 2,62), 2 pcs           7         409340.AE         8531598         Stabilization kit           8         409712.AE         8441027         Swivel spout, chrome           8         409712.12AE         8441028         Swivel spout, matte black           8         409712.2AE         8441029         Swivel spout, matte white           8         409712.4AAE         8441030         Swivel spout, matte grey           8         409712.60AE         8441031         Swivel spout, brushed brass PVD           8         409712.62AE         8441032         Swivel spout, Brushed nickel           9         409713.AE         8441034         Swivel spout, chrome           9         409713.AE         8441035         Swivel spout, matte black           9         409713.4AE         8441036         Swivel spout, matte white           9         409713.60AE         8441038         Swivel spout, polished brass PVD           9         409713.60AE         8441039         Swivel spout, brushed brass PVD           9         409713.60AE         8441030         Sw   | 2   | 409702.AE   | 8437059 | Ceramic cartridge                |
| 5         209565.AE         Limitation segment           6         708843.AE         8295357         O-ring (15,54 x 2,62), 2 pcs           7         409340.AE         8531598         Stabilization kit           8         409712.AE         8441027         Swivel spout, chrome           8         409712.12AE         8441028         Swivel spout, matte black           8         409712.22AE         8441029         Swivel spout, matte white           8         409712.44AE         8441030         Swivel spout, matte grey           8         409712.60AE         8441031         Swivel spout, polished brass PVD           8         409712.62AE         8441032         Swivel spout, brushed nickel           9         409713.AE         8441033         Swivel spout, chrome           9         409713.AE         8441034         Swivel spout, matte black           9         409713.12AE         8441035         Swivel spout, matte white           9         409713.44AE         8441036         Swivel spout, matte grey           9         409713.60AE         8441038         Swivel spout, polished brass PVD           9         409713.62AE         8441039         Swivel spout, brushed brass PVD           9         409713.62AE | 3   | S600230     |         | Aerator M21,5 ext., Z            |
| 6 708843.AE 8295357 O-ring (15,54 x 2,62), 2 pcs 7 409340.AE 8531598 Stabilization kit 8 409712.AE 8441027 Swivel spout, chrome 8 409712.12AE 8441028 Swivel spout, matte black 8 409712.22AE 8441029 Swivel spout, matte white 8 409712.44AE 8441030 Swivel spout, matte grey 8 409712.60AE 8441031 Swivel spout, polished brass PVD 8 409712.62AE 8441032 Swivel spout, brushed brass PVD 8 409712.76AE 8441033 Swivel spout, Brushed nickel 9 409713.AE 8441034 Swivel spout, chrome 9 409713.12AE 8441035 Swivel spout, matte black 9 409713.22AE 8441036 Swivel spout, matte white 9 409713.44AE 8441037 Swivel spout, matte white 9 409713.60AE 8441038 Swivel spout, polished brass PVD 9 409713.60AE 8441039 Swivel spout, brushed brass PVD 9 409713.60AE 8441039 Swivel spout, brushed brass PVD 9 409713.60AE 8441039 Swivel spout, brushed brass PVD                                                                                                                                                                                                                                                                                                                                                                                                       | 4   | S600055     |         | Fastening details                |
| 7       409340.AE       8531598       Stabilization kit         8       409712.AE       8441027       Swivel spout, chrome         8       409712.12AE       8441028       Swivel spout, matte black         8       409712.22AE       8441029       Swivel spout, matte white         8       409712.44AE       8441030       Swivel spout, matte grey         8       409712.60AE       8441031       Swivel spout, polished brass PVD         8       409712.62AE       8441032       Swivel spout, brushed brass PVD         8       409712.76AE       8441033       Swivel spout, Brushed nickel         9       409713.AE       8441034       Swivel spout, chrome         9       409713.12AE       8441035       Swivel spout, matte black         9       409713.22AE       8441036       Swivel spout, matte white         9       409713.60AE       8441037       Swivel spout, matte grey         9       409713.60AE       8441038       Swivel spout, polished brass PVD         9       409713.62AE       8441039       Swivel spout, brushed brass PVD         9       409713.60AE       8441040       Swivel spout, Brushed nickel                                                                                                                    | 5   | 209565.AE   |         | Limitation segment               |
| 8       409712.AE       8441027       Swivel spout, chrome         8       409712.12AE       8441028       Swivel spout, matte black         8       409712.22AE       8441029       Swivel spout, matte white         8       409712.44AE       8441030       Swivel spout, matte grey         8       409712.60AE       8441031       Swivel spout, polished brass PVD         8       409712.62AE       8441032       Swivel spout, brushed brass PVD         8       409712.76AE       8441033       Swivel spout, Brushed nickel         9       409713.AE       8441034       Swivel spout, chrome         9       409713.12AE       8441035       Swivel spout, matte black         9       409713.22AE       8441036       Swivel spout, matte grey         9       409713.60AE       8441037       Swivel spout, matte grey         9       409713.60AE       8441038       Swivel spout, brushed brass PVD         9       409713.76AE       8441040       Swivel spout, Brushed nickel                                                                                                                                                                                                                                                                      | 6   | 708843.AE   | 8295357 | O-ring (15,54 x 2,62), 2 pcs     |
| 8       409712.12AE       8441028       Swivel spout, matte black         8       409712.22AE       8441029       Swivel spout, matte white         8       409712.44AE       8441030       Swivel spout, matte grey         8       409712.60AE       8441031       Swivel spout, polished brass PVD         8       409712.62AE       8441032       Swivel spout, brushed brass PVD         8       409712.76AE       8441033       Swivel spout, Brushed nickel         9       409713.AE       8441034       Swivel spout, chrome         9       409713.12AE       8441035       Swivel spout, matte black         9       409713.22AE       8441036       Swivel spout, matte white         9       409713.60AE       8441037       Swivel spout, matte grey         9       409713.60AE       8441038       Swivel spout, polished brass PVD         9       409713.62AE       8441039       Swivel spout, brushed brass PVD         9       409713.76AE       8441040       Swivel spout, Brushed nickel                                                                                                                                                                                                                                                       | 7   | 409340.AE   | 8531598 | Stabilization kit                |
| 8       409712.22AE       8441029       Swivel spout, matte white         8       409712.44AE       8441030       Swivel spout, matte grey         8       409712.60AE       8441031       Swivel spout, polished brass PVD         8       409712.62AE       8441032       Swivel spout, brushed brass PVD         8       409712.76AE       8441033       Swivel spout, Brushed nickel         9       409713.AE       8441034       Swivel spout, chrome         9       409713.12AE       8441035       Swivel spout, matte black         9       409713.22AE       8441036       Swivel spout, matte white         9       409713.44AE       8441037       Swivel spout, matte grey         9       409713.60AE       8441038       Swivel spout, polished brass PVD         9       409713.62AE       8441039       Swivel spout, brushed brass PVD         9       409713.76AE       8441040       Swivel spout, Brushed nickel                                                                                                                                                                                                                                                                                                                                 | 8   | 409712.AE   | 8441027 | Swivel spout, chrome             |
| 8       409712.44AE       8441030       Swivel spout, matte grey         8       409712.60AE       8441031       Swivel spout, polished brass PVD         8       409712.62AE       8441032       Swivel spout, brushed brass PVD         8       409712.76AE       8441033       Swivel spout, Brushed nickel         9       409713.AE       8441034       Swivel spout, chrome         9       409713.12AE       8441035       Swivel spout, matte black         9       409713.22AE       8441036       Swivel spout, matte white         9       409713.44AE       8441037       Swivel spout, matte grey         9       409713.60AE       8441038       Swivel spout, polished brass PVD         9       409713.62AE       8441039       Swivel spout, brushed brass PVD         9       409713.76AE       8441040       Swivel spout, Brushed nickel                                                                                                                                                                                                                                                                                                                                                                                                           | 8   | 409712.12AE | 8441028 | Swivel spout, matte black        |
| 8       409712.60AE       8441031       Swivel spout, polished brass PVD         8       409712.62AE       8441032       Swivel spout, brushed brass PVD         8       409712.76AE       8441033       Swivel spout, Brushed nickel         9       409713.AE       8441034       Swivel spout, chrome         9       409713.12AE       8441035       Swivel spout, matte black         9       409713.22AE       8441036       Swivel spout, matte white         9       409713.44AE       8441037       Swivel spout, matte grey         9       409713.60AE       8441038       Swivel spout, polished brass PVD         9       409713.62AE       8441039       Swivel spout, brushed brass PVD         9       409713.76AE       8441040       Swivel spout, Brushed nickel                                                                                                                                                                                                                                                                                                                                                                                                                                                                                    | 8   | 409712.22AE | 8441029 | Swivel spout, matte white        |
| 8       409712.62AE       8441032       Swivel spout, brushed brass PVD         8       409712.76AE       8441033       Swivel spout, Brushed nickel         9       409713.AE       8441034       Swivel spout, chrome         9       409713.12AE       8441035       Swivel spout, matte black         9       409713.22AE       8441036       Swivel spout, matte white         9       409713.44AE       8441037       Swivel spout, matte grey         9       409713.60AE       8441038       Swivel spout, polished brass PVD         9       409713.62AE       8441039       Swivel spout, brushed brass PVD         9       409713.76AE       8441040       Swivel spout, Brushed nickel                                                                                                                                                                                                                                                                                                                                                                                                                                                                                                                                                                     | 8   | 409712.44AE | 8441030 | Swivel spout, matte grey         |
| 8       409712.76AE       8441033       Swivel spout, Brushed nickel         9       409713.AE       8441034       Swivel spout, chrome         9       409713.12AE       8441035       Swivel spout, matte black         9       409713.22AE       8441036       Swivel spout, matte white         9       409713.44AE       8441037       Swivel spout, matte grey         9       409713.60AE       8441038       Swivel spout, polished brass PVD         9       409713.62AE       8441039       Swivel spout, brushed brass PVD         9       409713.76AE       8441040       Swivel spout, Brushed nickel                                                                                                                                                                                                                                                                                                                                                                                                                                                                                                                                                                                                                                                     | 8   | 409712.60AE | 8441031 | Swivel spout, polished brass PVD |
| 9 409713.AE 8441034 Swivel spout, chrome  9 409713.12AE 8441035 Swivel spout, matte black  9 409713.22AE 8441036 Swivel spout, matte white  9 409713.44AE 8441037 Swivel spout, matte grey  9 409713.60AE 8441038 Swivel spout, polished brass PVD  9 409713.62AE 8441039 Swivel spout, brushed brass PVD  9 409713.76AE 8441040 Swivel spout, Brushed nickel                                                                                                                                                                                                                                                                                                                                                                                                                                                                                                                                                                                                                                                                                                                                                                                                                                                                                                          | 8   | 409712.62AE | 8441032 | Swivel spout, brushed brass PVD  |
| 9 409713.12AE 8441035 Swivel spout, matte black 9 409713.22AE 8441036 Swivel spout, matte white 9 409713.44AE 8441037 Swivel spout, matte grey 9 409713.60AE 8441038 Swivel spout, polished brass PVD 9 409713.62AE 8441039 Swivel spout, brushed brass PVD 9 409713.76AE 8441040 Swivel spout, Brushed nickel                                                                                                                                                                                                                                                                                                                                                                                                                                                                                                                                                                                                                                                                                                                                                                                                                                                                                                                                                         | 8   | 409712.76AE | 8441033 | Swivel spout, Brushed nickel     |
| 9 409713.22AE 8441036 Swivel spout, matte white  9 409713.44AE 8441037 Swivel spout, matte grey  9 409713.60AE 8441038 Swivel spout, polished brass PVD  9 409713.62AE 8441039 Swivel spout, brushed brass PVD  9 409713.76AE 8441040 Swivel spout, Brushed nickel                                                                                                                                                                                                                                                                                                                                                                                                                                                                                                                                                                                                                                                                                                                                                                                                                                                                                                                                                                                                     | 9   | 409713.AE   | 8441034 | Swivel spout, chrome             |
| 9 409713.44AE 8441037 Swivel spout, matte grey 9 409713.60AE 8441038 Swivel spout, polished brass PVD 9 409713.62AE 8441039 Swivel spout, brushed brass PVD 9 409713.76AE 8441040 Swivel spout, Brushed nickel                                                                                                                                                                                                                                                                                                                                                                                                                                                                                                                                                                                                                                                                                                                                                                                                                                                                                                                                                                                                                                                         | 9   | 409713.12AE | 8441035 | Swivel spout, matte black        |
| 9 409713.60AE 8441038 Swivel spout, polished brass PVD 9 409713.62AE 8441039 Swivel spout, brushed brass PVD 9 409713.76AE 8441040 Swivel spout, Brushed nickel                                                                                                                                                                                                                                                                                                                                                                                                                                                                                                                                                                                                                                                                                                                                                                                                                                                                                                                                                                                                                                                                                                        | 9   | 409713.22AE | 8441036 | Swivel spout, matte white        |
| 9 409713.62AE 8441039 Swivel spout, brushed brass PVD 9 409713.76AE 8441040 Swivel spout, Brushed nickel                                                                                                                                                                                                                                                                                                                                                                                                                                                                                                                                                                                                                                                                                                                                                                                                                                                                                                                                                                                                                                                                                                                                                               | 9   | 409713.44AE | 8441037 | Swivel spout, matte grey         |
| 9 409713.76AE 8441040 Swivel spout, Brushed nickel                                                                                                                                                                                                                                                                                                                                                                                                                                                                                                                                                                                                                                                                                                                                                                                                                                                                                                                                                                                                                                                                                                                                                                                                                     | 9   | 409713.60AE | 8441038 | Swivel spout, polished brass PVD |
|                                                                                                                                                                                                                                                                                                                                                                                                                                                                                                                                                                                                                                                                                                                                                                                                                                                                                                                                                                                                                                                                                                                                                                                                                                                                        | 9   | 409713.62AE | 8441039 | Swivel spout, brushed brass PVD  |
| 10 S600231 Spout nipple, complete                                                                                                                                                                                                                                                                                                                                                                                                                                                                                                                                                                                                                                                                                                                                                                                                                                                                                                                                                                                                                                                                                                                                                                                                                                      | 9   | 409713.76AE | 8441040 | Swivel spout, Brushed nickel     |
|                                                                                                                                                                                                                                                                                                                                                                                                                                                                                                                                                                                                                                                                                                                                                                                                                                                                                                                                                                                                                                                                                                                                                                                                                                                                        | 10  | S600231     |         | Spout nipple, complete           |