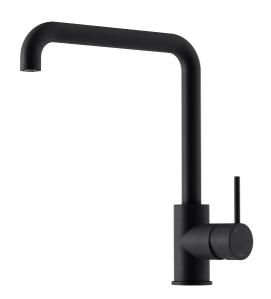

# MORA INXX II sharp kitchen mixer

With its durable matt black finish and strong personality, the INXX II sharp kitchen mixer makes a stylish, contemporary statement in your kitchen. The mixer has been tested and approved according to current building regulations and is energy-efficient, which means it reduces water and energy use without compromising on comfort.