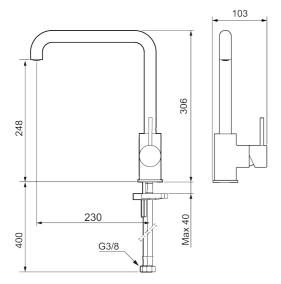

Article number: 272051.12CA Flow 3 bar: 6.0 l/m

**Description:** Matte black

- · Ceramic cartridge
- Adjustable flow control and temperature limiter
- Soft PEX® hoses with 3/8" connecting nut (stainless steel braided)
- Swivel spout, limitation part for 60°, 85°, 110° or 360° included
- Hole diameter Ø34-37 mm