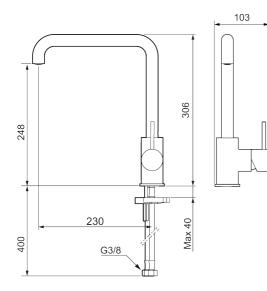

Article number: 272051.76CA Flow 3 bar: 6.0 l/m Description: Brushed nickel

- Ceramic cartridge
- · Adjustable flow control and temperature limiter
- Soft PEX® hoses with 3/8" connecting nut (stainless steel braided)
- Swivel spout, limitation part for 60°, 85°, 110° or 360° included
- Hole diameter Ø34-37 mm