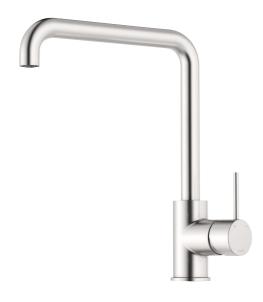

## mixer

With its durable, elegant brushed nickel finish and strong personality, the INXX II sharp kitchen mixer makes a stylish, contemporary statement in your kitchen. The mixer has been tested and approved according to current building regulations and is energy-efficient, which means it reduces water and energy use without compromising on comfort.

Article number: 272051.76CA Flow 3 bar: 6.0 l/m Description: Brushed nickel

- Ceramic cartridge
- · Adjustable flow control and temperature limiter
- Soft PEX® hoses with 3/8" connecting nut (stainless steel braided)
- Swivel spout, limitation part for 60°, 85°, 110° or 360° included
- Hole diameter Ø34-37 mm