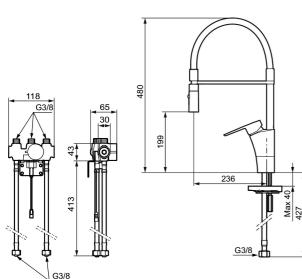

Article number: 242402 Flow 3 bar: 9.1 l/m Description: Chrome, battery operation, included battery

- ESS (energy saving system)
- · Ceramic cartridge with soft closing function
- Swivel spout 60°, 85°, 110° or 360° (limitation part for 60° or 110° included)
- · Nozzle with concentrated jet and hand shower
- · Flush Timeout safety shut-off to prevent flooding
- Can be turned off for 5 min. (eg for cleaning)
- Low power consumption Long life
- IP class sensor, IP67
- Approved non-return valves, EN-Standard EN1717

#### Installation:

- Automatic sensor calibration
- All models can be adapted for either battery 6V or mains operation 12V AC/DC
- For mains operation requires installation of the adapter kit art.no. S600147
- Soft PEX<sup>®</sup> hoses with 3/8" connecting nut (stainless steel braided)
- Hole diameter Ø34-37 mm