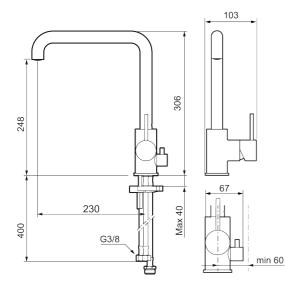

Article number: 272071.62CA Flow 3 bar: 6.0 l/m Description: Brushed brass PVD

- Ceramic cartridge
- · Adjustable flow control and temperature limiter
- Soft PEX® hoses with 3/8" connecting nut (stainless steel braided)
- Swivel spout, limitation part for 60°, 85°, 110° or 360° included
- With dish washer valve CW, not adjustable to HW
- Hole diameter Ø34-37 mm