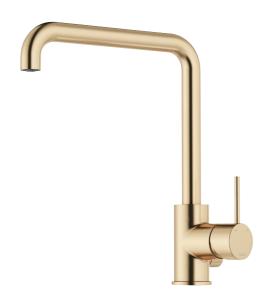

## MORA INXX II sharp kitchen mixer

With its durable, elegant brushed brass finish and strong personality, the INXX II sharp kitchen mixer makes a stylish, contemporary statement in your kitchen. The mixer has been tested and approved according to current building regulations and is energy-efficient, which means it reduces water and energy use without compromising on comfort.

Article number: 272071.62CA Flow 3 bar: 6.0 l/m Description: Brushed brass PVD

- Ceramic cartridge
- · Adjustable flow control and temperature limiter
- Soft PEX® hoses with 3/8" connecting nut (stainless steel braided)
- Swivel spout, limitation part for 60°, 85°, 110° or 360° included
- With dish washer valve CW, not adjustable to HW
- Hole diameter Ø34-37 mm