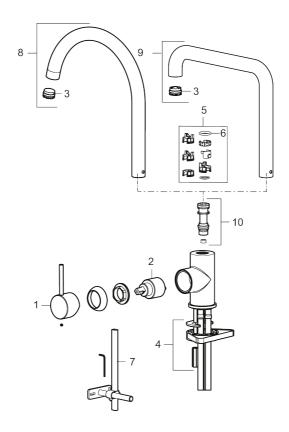

Article number: 272051.44CA

| Spare | Sparepartlist |         |                                     |  |  |  |
|-------|---------------|---------|-------------------------------------|--|--|--|
| NO.   | ART NO.       | RSK     | DESCRIPTION                         |  |  |  |
| 1     | 409700.AE     | 8394069 | Lever, complete, chrome             |  |  |  |
| 1     | 409700.12AE   | 8394070 | Lever, complete, matte black        |  |  |  |
| 1     | 409700.22AE   | 8394071 | Lever, complete, matte white        |  |  |  |
| 1     | 409700.44AE   | 8394072 | Lever, complete, matte grey         |  |  |  |
| 1     | 409700.60AE   | 8394073 | Lever, complete, polished brass PVD |  |  |  |
| 1     | 409700.62AE   | 8394074 | Lever, complete, brushed brass PVD  |  |  |  |
| 1     | 409700.76AE   | 8394075 | Lever, complete, brushed nickel     |  |  |  |

| 2         409702.AE         8437059         Ceramic cartridge           3         S600230         Aerator M21,5 ext., Z           4         \$600055         Fastening details           5         209565.AE         Limitation segment           6         70843.AE         8295357         O-ring (15,54 x 2,62), 2 pcs           7         409340.AE         8531598         Stabilization kit           8         409712.AE         8441027         Swivel spout, chrome           8         409712.4E         8441028         Swivel spout, matte black           8         409712.22AE         8441029         Swivel spout, matte white           8         409712.60AE         8441030         Swivel spout, matte grey           8         409712.60AE         8441031         Swivel spout, polished brass PVD           8         409712.60AE         8441032         Swivel spout, brushed nickel           9         409713.AE         8441033         Swivel spout, chrome           9         409713.2AE         8441035         Swivel spout, matte black           9         409713.2AE         8441036         Swivel spout, matte grey           9         409713.60AE         8441038         Swivel spout, polished brass PVD                     | NO. | ART NO.     | RSK     | DESCRIPTION                      |
|------------------------------------------------------------------------------------------------------------------------------------------------------------------------------------------------------------------------------------------------------------------------------------------------------------------------------------------------------------------------------------------------------------------------------------------------------------------------------------------------------------------------------------------------------------------------------------------------------------------------------------------------------------------------------------------------------------------------------------------------------------------------------------------------------------------------------------------------------------------------------------------------------------------------------------------------------------------------------------------------------------------------------------------------------------------------------------------------------------------------------------------------------------------------------------------------------------------------------------------------------------------------|-----|-------------|---------|----------------------------------|
| 4         \$600055         Fastening details           5         209565.AE         Limitation segment           6         708843.AE         8295357         O-ring (15,54 x 2,62), 2 pcs           7         409340.AE         8531598         Stabilization kit           8         409712.AE         8441027         Swivel spout, chrome           8         409712.12AE         8441028         Swivel spout, matte black           8         409712.2AE         8441029         Swivel spout, matte white           8         409712.4AAE         8441030         Swivel spout, matte grey           8         409712.60AE         8441031         Swivel spout, brushed brass PVD           8         409712.62AE         8441032         Swivel spout, Brushed nickel           9         409713.AE         8441034         Swivel spout, chrome           9         409713.AE         8441035         Swivel spout, matte black           9         409713.4AE         8441036         Swivel spout, matte white           9         409713.60AE         8441038         Swivel spout, polished brass PVD           9         409713.60AE         8441039         Swivel spout, brushed brass PVD           9         409713.60AE         8441030         Sw   | 2   | 409702.AE   | 8437059 | Ceramic cartridge                |
| 5         209565.AE         Limitation segment           6         708843.AE         8295357         O-ring (15,54 x 2,62), 2 pcs           7         409340.AE         8531598         Stabilization kit           8         409712.AE         8441027         Swivel spout, chrome           8         409712.12AE         8441028         Swivel spout, matte black           8         409712.22AE         8441029         Swivel spout, matte white           8         409712.44AE         8441030         Swivel spout, matte grey           8         409712.60AE         8441031         Swivel spout, polished brass PVD           8         409712.62AE         8441032         Swivel spout, brushed nickel           9         409713.AE         8441033         Swivel spout, chrome           9         409713.AE         8441034         Swivel spout, matte black           9         409713.12AE         8441035         Swivel spout, matte white           9         409713.44AE         8441036         Swivel spout, matte grey           9         409713.60AE         8441038         Swivel spout, polished brass PVD           9         409713.62AE         8441039         Swivel spout, brushed brass PVD           9         409713.62AE | 3   | S600230     |         | Aerator M21,5 ext., Z            |
| 6 708843.AE 8295357 O-ring (15,54 x 2,62), 2 pcs 7 409340.AE 8531598 Stabilization kit 8 409712.AE 8441027 Swivel spout, chrome 8 409712.12AE 8441028 Swivel spout, matte black 8 409712.22AE 8441029 Swivel spout, matte white 8 409712.44AE 8441030 Swivel spout, matte grey 8 409712.60AE 8441031 Swivel spout, polished brass PVD 8 409712.62AE 8441032 Swivel spout, brushed brass PVD 8 409712.76AE 8441033 Swivel spout, Brushed nickel 9 409713.AE 8441034 Swivel spout, chrome 9 409713.12AE 8441035 Swivel spout, matte black 9 409713.22AE 8441036 Swivel spout, matte white 9 409713.44AE 8441037 Swivel spout, matte white 9 409713.60AE 8441038 Swivel spout, polished brass PVD 9 409713.60AE 8441039 Swivel spout, polished brass PVD 9 409713.60AE 8441039 Swivel spout, brushed brass PVD 9 409713.60AE 8441039 Swivel spout, brushed brass PVD                                                                                                                                                                                                                                                                                                                                                                                                      | 4   | S600055     |         | Fastening details                |
| 7       409340.AE       8531598       Stabilization kit         8       409712.AE       8441027       Swivel spout, chrome         8       409712.12AE       8441028       Swivel spout, matte black         8       409712.22AE       8441029       Swivel spout, matte white         8       409712.44AE       8441030       Swivel spout, matte grey         8       409712.60AE       8441031       Swivel spout, polished brass PVD         8       409712.62AE       8441032       Swivel spout, brushed brass PVD         8       409712.76AE       8441033       Swivel spout, Brushed nickel         9       409713.AE       8441034       Swivel spout, chrome         9       409713.12AE       8441035       Swivel spout, matte black         9       409713.22AE       8441036       Swivel spout, matte white         9       409713.60AE       8441037       Swivel spout, matte grey         9       409713.60AE       8441038       Swivel spout, polished brass PVD         9       409713.62AE       8441039       Swivel spout, brushed brass PVD         9       409713.60AE       8441040       Swivel spout, Brushed nickel                                                                                                                    | 5   | 209565.AE   |         | Limitation segment               |
| 8       409712.AE       8441027       Swivel spout, chrome         8       409712.12AE       8441028       Swivel spout, matte black         8       409712.22AE       8441029       Swivel spout, matte white         8       409712.44AE       8441030       Swivel spout, matte grey         8       409712.60AE       8441031       Swivel spout, polished brass PVD         8       409712.62AE       8441032       Swivel spout, brushed brass PVD         8       409712.76AE       8441033       Swivel spout, Brushed nickel         9       409713.AE       8441034       Swivel spout, chrome         9       409713.12AE       8441035       Swivel spout, matte black         9       409713.22AE       8441036       Swivel spout, matte grey         9       409713.60AE       8441037       Swivel spout, matte grey         9       409713.60AE       8441038       Swivel spout, brushed brass PVD         9       409713.76AE       8441040       Swivel spout, Brushed nickel                                                                                                                                                                                                                                                                      | 6   | 708843.AE   | 8295357 | O-ring (15,54 x 2,62), 2 pcs     |
| 8       409712.12AE       8441028       Swivel spout, matte black         8       409712.22AE       8441029       Swivel spout, matte white         8       409712.44AE       8441030       Swivel spout, matte grey         8       409712.60AE       8441031       Swivel spout, polished brass PVD         8       409712.62AE       8441032       Swivel spout, brushed brass PVD         8       409712.76AE       8441033       Swivel spout, Brushed nickel         9       409713.AE       8441034       Swivel spout, chrome         9       409713.12AE       8441035       Swivel spout, matte black         9       409713.22AE       8441036       Swivel spout, matte white         9       409713.60AE       8441037       Swivel spout, matte grey         9       409713.60AE       8441038       Swivel spout, polished brass PVD         9       409713.62AE       8441039       Swivel spout, brushed brass PVD         9       409713.76AE       8441040       Swivel spout, Brushed nickel                                                                                                                                                                                                                                                       | 7   | 409340.AE   | 8531598 | Stabilization kit                |
| 8       409712.22AE       8441029       Swivel spout, matte white         8       409712.44AE       8441030       Swivel spout, matte grey         8       409712.60AE       8441031       Swivel spout, polished brass PVD         8       409712.62AE       8441032       Swivel spout, brushed brass PVD         8       409712.76AE       8441033       Swivel spout, Brushed nickel         9       409713.AE       8441034       Swivel spout, chrome         9       409713.12AE       8441035       Swivel spout, matte black         9       409713.22AE       8441036       Swivel spout, matte white         9       409713.44AE       8441037       Swivel spout, matte grey         9       409713.60AE       8441038       Swivel spout, polished brass PVD         9       409713.62AE       8441039       Swivel spout, brushed brass PVD         9       409713.76AE       8441040       Swivel spout, Brushed nickel                                                                                                                                                                                                                                                                                                                                 | 8   | 409712.AE   | 8441027 | Swivel spout, chrome             |
| 8       409712.44AE       8441030       Swivel spout, matte grey         8       409712.60AE       8441031       Swivel spout, polished brass PVD         8       409712.62AE       8441032       Swivel spout, brushed brass PVD         8       409712.76AE       8441033       Swivel spout, Brushed nickel         9       409713.AE       8441034       Swivel spout, chrome         9       409713.12AE       8441035       Swivel spout, matte black         9       409713.22AE       8441036       Swivel spout, matte white         9       409713.44AE       8441037       Swivel spout, matte grey         9       409713.60AE       8441038       Swivel spout, polished brass PVD         9       409713.62AE       8441039       Swivel spout, brushed brass PVD         9       409713.76AE       8441040       Swivel spout, Brushed nickel                                                                                                                                                                                                                                                                                                                                                                                                           | 8   | 409712.12AE | 8441028 | Swivel spout, matte black        |
| 8       409712.60AE       8441031       Swivel spout, polished brass PVD         8       409712.62AE       8441032       Swivel spout, brushed brass PVD         8       409712.76AE       8441033       Swivel spout, Brushed nickel         9       409713.AE       8441034       Swivel spout, chrome         9       409713.12AE       8441035       Swivel spout, matte black         9       409713.22AE       8441036       Swivel spout, matte white         9       409713.44AE       8441037       Swivel spout, matte grey         9       409713.60AE       8441038       Swivel spout, polished brass PVD         9       409713.62AE       8441039       Swivel spout, brushed brass PVD         9       409713.76AE       8441040       Swivel spout, Brushed nickel                                                                                                                                                                                                                                                                                                                                                                                                                                                                                    | 8   | 409712.22AE | 8441029 | Swivel spout, matte white        |
| 8       409712.62AE       8441032       Swivel spout, brushed brass PVD         8       409712.76AE       8441033       Swivel spout, Brushed nickel         9       409713.AE       8441034       Swivel spout, chrome         9       409713.12AE       8441035       Swivel spout, matte black         9       409713.22AE       8441036       Swivel spout, matte white         9       409713.44AE       8441037       Swivel spout, matte grey         9       409713.60AE       8441038       Swivel spout, polished brass PVD         9       409713.62AE       8441039       Swivel spout, brushed brass PVD         9       409713.76AE       8441040       Swivel spout, Brushed nickel                                                                                                                                                                                                                                                                                                                                                                                                                                                                                                                                                                     | 8   | 409712.44AE | 8441030 | Swivel spout, matte grey         |
| 8       409712.76AE       8441033       Swivel spout, Brushed nickel         9       409713.AE       8441034       Swivel spout, chrome         9       409713.12AE       8441035       Swivel spout, matte black         9       409713.22AE       8441036       Swivel spout, matte white         9       409713.44AE       8441037       Swivel spout, matte grey         9       409713.60AE       8441038       Swivel spout, polished brass PVD         9       409713.62AE       8441039       Swivel spout, brushed brass PVD         9       409713.76AE       8441040       Swivel spout, Brushed nickel                                                                                                                                                                                                                                                                                                                                                                                                                                                                                                                                                                                                                                                     | 8   | 409712.60AE | 8441031 | Swivel spout, polished brass PVD |
| 9 409713.AE 8441034 Swivel spout, chrome  9 409713.12AE 8441035 Swivel spout, matte black  9 409713.22AE 8441036 Swivel spout, matte white  9 409713.44AE 8441037 Swivel spout, matte grey  9 409713.60AE 8441038 Swivel spout, polished brass PVD  9 409713.62AE 8441039 Swivel spout, brushed brass PVD  9 409713.76AE 8441040 Swivel spout, Brushed nickel                                                                                                                                                                                                                                                                                                                                                                                                                                                                                                                                                                                                                                                                                                                                                                                                                                                                                                          | 8   | 409712.62AE | 8441032 | Swivel spout, brushed brass PVD  |
| 9 409713.12AE 8441035 Swivel spout, matte black 9 409713.22AE 8441036 Swivel spout, matte white 9 409713.44AE 8441037 Swivel spout, matte grey 9 409713.60AE 8441038 Swivel spout, polished brass PVD 9 409713.62AE 8441039 Swivel spout, brushed brass PVD 9 409713.76AE 8441040 Swivel spout, Brushed nickel                                                                                                                                                                                                                                                                                                                                                                                                                                                                                                                                                                                                                                                                                                                                                                                                                                                                                                                                                         | 8   | 409712.76AE | 8441033 | Swivel spout, Brushed nickel     |
| 9 409713.22AE 8441036 Swivel spout, matte white  9 409713.44AE 8441037 Swivel spout, matte grey  9 409713.60AE 8441038 Swivel spout, polished brass PVD  9 409713.62AE 8441039 Swivel spout, brushed brass PVD  9 409713.76AE 8441040 Swivel spout, Brushed nickel                                                                                                                                                                                                                                                                                                                                                                                                                                                                                                                                                                                                                                                                                                                                                                                                                                                                                                                                                                                                     | 9   | 409713.AE   | 8441034 | Swivel spout, chrome             |
| 9 409713.44AE 8441037 Swivel spout, matte grey 9 409713.60AE 8441038 Swivel spout, polished brass PVD 9 409713.62AE 8441039 Swivel spout, brushed brass PVD 9 409713.76AE 8441040 Swivel spout, Brushed nickel                                                                                                                                                                                                                                                                                                                                                                                                                                                                                                                                                                                                                                                                                                                                                                                                                                                                                                                                                                                                                                                         | 9   | 409713.12AE | 8441035 | Swivel spout, matte black        |
| 9 409713.60AE 8441038 Swivel spout, polished brass PVD 9 409713.62AE 8441039 Swivel spout, brushed brass PVD 9 409713.76AE 8441040 Swivel spout, Brushed nickel                                                                                                                                                                                                                                                                                                                                                                                                                                                                                                                                                                                                                                                                                                                                                                                                                                                                                                                                                                                                                                                                                                        | 9   | 409713.22AE | 8441036 | Swivel spout, matte white        |
| 9 409713.62AE 8441039 Swivel spout, brushed brass PVD 9 409713.76AE 8441040 Swivel spout, Brushed nickel                                                                                                                                                                                                                                                                                                                                                                                                                                                                                                                                                                                                                                                                                                                                                                                                                                                                                                                                                                                                                                                                                                                                                               | 9   | 409713.44AE | 8441037 | Swivel spout, matte grey         |
| 9 409713.76AE 8441040 Swivel spout, Brushed nickel                                                                                                                                                                                                                                                                                                                                                                                                                                                                                                                                                                                                                                                                                                                                                                                                                                                                                                                                                                                                                                                                                                                                                                                                                     | 9   | 409713.60AE | 8441038 | Swivel spout, polished brass PVD |
|                                                                                                                                                                                                                                                                                                                                                                                                                                                                                                                                                                                                                                                                                                                                                                                                                                                                                                                                                                                                                                                                                                                                                                                                                                                                        | 9   | 409713.62AE | 8441039 | Swivel spout, brushed brass PVD  |
| 10 S600231 Spout nipple, complete                                                                                                                                                                                                                                                                                                                                                                                                                                                                                                                                                                                                                                                                                                                                                                                                                                                                                                                                                                                                                                                                                                                                                                                                                                      | 9   | 409713.76AE | 8441040 | Swivel spout, Brushed nickel     |
|                                                                                                                                                                                                                                                                                                                                                                                                                                                                                                                                                                                                                                                                                                                                                                                                                                                                                                                                                                                                                                                                                                                                                                                                                                                                        | 10  | S600231     |         | Spout nipple, complete           |