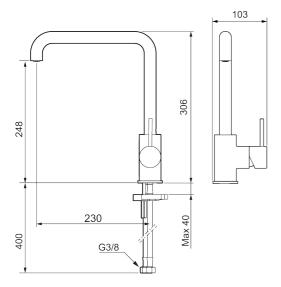

Article number: 272051.44CA Flow 3 bar: 6.0 l/m

**Description:** Matte grey

- · Ceramic cartridge
- · Adjustable flow control and temperature limiter
- Soft PEX® hoses with 3/8" connecting nut (stainless steel braided)
- Swivel spout, limitation part for 60°, 85°, 110° or 360° included
- Hole diameter Ø34-37 mm