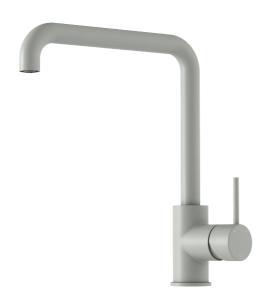

# MORA INXX II sharp kitchen mixer

With its durable matt grey finish and strong personality, the INXX II sharp kitchen mixer makes a stylish, contemporary statement in your kitchen. The mixer has been tested and approved according to current building regulations and is energy-efficient, which means it reduces water and energy use without compromising on comfort.

#### **About the collection**

INXX II is an elegant, timeless collection in a palette of carefully selected colours. Offering a combination of high quality, sober design and outstanding comfort, this is the ultimate collection.

#### About the collection

INXX II is an elegant, timeless collection in a palette of carefully selected colours. Offering a combination of high quality, sober design and outstanding comfort, this is the ultimate collection.