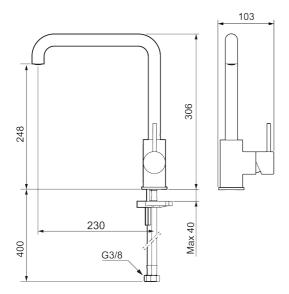

Article number: 272051.44CA Flow 3 bar: 6.0 l/m

**Description:** Matte grey

- · Ceramic cartridge
- · Adjustable flow control and temperature limiter
- Eco (energy and water saving constant flow aerator, 6 l/min at 200–600 kPa)
- Soft PEX® hoses with 3/8" connecting nut (stainless steel braided)
- Swivel spout, limitation part for 60°, 85°, 110° or 360° included
- Hole diameter Ø34-37 mm