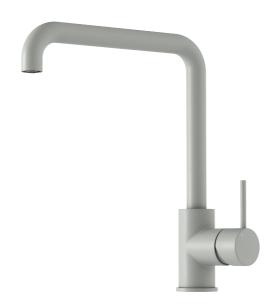

## MORA INXX II sharp kitchen mixer

With its durable matt grey finish and strong personality, the INXX II sharp kitchen mixer makes a stylish, contemporary statement in your kitchen. The mixer has been tested and approved according to current building regulations and is energy-efficient, which means it reduces water and energy use without compromising on comfort.

Article number: 272051.44CA Flow 3 bar: 6.0 l/m

**Description:** Matte grey

- · Ceramic cartridge
- · Adjustable flow control and temperature limiter
- Eco (energy and water saving constant flow aerator, 6 l/min at 200–600 kPa)
- Soft PEX® hoses with 3/8" connecting nut (stainless steel braided)
- Swivel spout, limitation part for 60°, 85°, 110° or 360° included
- Hole diameter Ø34-37 mm