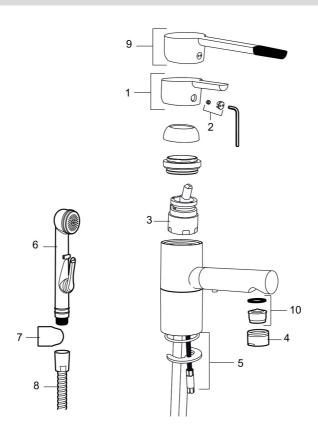

Article number: 733082

| Sparepartlist |           |         |                                                              |
|---------------|-----------|---------|--------------------------------------------------------------|
| NO.           | ART NO.   | RSK     | DESCRIPTION                                                  |
| 1             | 409389.AE | 8344867 | Lever, complete                                              |
| 2             | 409392.AE | 8344866 | Colour marking and mounting screw for lever                  |
| 3             | S600273   | 8387230 | Ceramic cartridge with service tool, cold start (green ring) |
| 3             | 409405.AE | 8345205 | Ceramic cartridge, Turbo, incl service tool                  |
| 4             | 131415.AE | 8281512 | Housing M24 utv., 15 mm, chrome                              |
| 5             | 409407.AE |         | Fastening details                                            |
| 6             | S600206   | 8233049 | Self-closing hand shower, chrome                             |
| 7             | 130732.AE | 8184186 | Wall bracket                                                 |
| 8             | S600207   | 8236647 | Shower hose, L=1,5 m, chrome                                 |
| 9             | 409390.AE | 8344874 | Care lever, complete, chrome                                 |
| 10            | S600319   | 8280069 | Aerator insert, 7–9 l/min at 300 kPa                         |