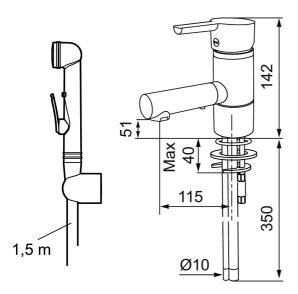

Article number: 733082

| Sparepartlist |           |         |                                                              |
|---------------|-----------|---------|--------------------------------------------------------------|
| NO.           | ART NO.   | RSK     | DESCRIPTION                                                  |
| 1             | 409389.AE | 8344867 | Lever, complete                                              |
| 2             | 409392.AE | 8344866 | Colour marking and mounting screw for lever                  |
| 3             | S600273   | 8387230 | Ceramic cartridge with service tool, cold start (green ring) |
| 3             | 409405.AE | 8345205 | Ceramic cartridge, Turbo, incl service tool                  |
| 4             | 131415.AE | 8281512 | Housing M24 utv., 15 mm, chrome                              |
| 5             | 409407.AE |         | Fastening details                                            |
| 6             | S600206   | 8233049 | Self-closing hand shower, chrome                             |
| 7             | 130732.AE | 8184186 | Wall bracket                                                 |
| 8             | S600207   | 8236647 | Shower hose, L=1,5 m, chrome                                 |
| 9             | 409390.AE | 8344874 | Care lever, complete, chrome                                 |
| 10            | S600319   | 8280069 | Aerator insert, 7–9 l/min at 300 kPa                         |