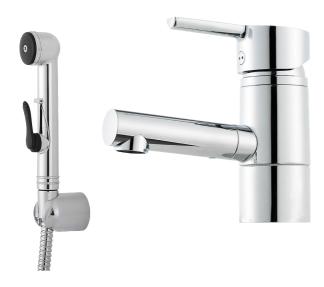

## MORA MMIX B6 basin mixer

Mora MMIX combines elegance and ergonomic design with energy-efficiency. Soft geometric curves and a timeless style characterise the entire Mora MMIX range. The mixers were developed according to our unique EcoSafe™ concept focusing on low energy consumption and long-term environmental care.

Article number: 733082 Flow 3 bar: 6.6 l/m

**Description:** Chrome

- · With self-closing hand shower, wall bracket and hose
- ESS (energy saving system)
- · Ceramic cartridge with soft closing function
- Adjustable flow control and temperature limiter
- Soft PEX<sup>®</sup> hoses with 3/8" connecting nut (stainless steel braided)
- Approved non-return valves, EN-Standard EN1717
- Swivel spout 110°
- Lead Free material
- Hole diameter Ø33,5-37 mm