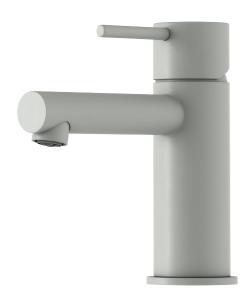

## MORA INXX II sharp, small basin mixer

INXX II basin mixers are available in three different heights, including small which is suitable for small basins. With its durable matt grey finish and straight lines, long spout and slanted nozzle, the INXX II sharp basin mixer is attractive to look at and practical to use. The mixer has been tested and approved according to current building regulations and is energy-efficient, which means it reduces water and energy use without compromising on comfort. A push down-waste in a matching colour is available as an accessory.

Article number: 273003.44CA Flow 3 bar: 4.5 l/m

**Description:** Matte grey

- · Ceramic cartridge
- · Adjustable flow control and temperature limiter
- Soft PEX® hoses with 3/8" connecting nut (stainless steel braided)
- Hole diameter Ø34-37 mm