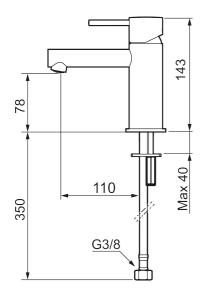

Article number: 273003.44CA Flow 3 bar: 4.5 l/m

**Description:** Matte grey

- · Ceramic cartridge
- · Adjustable flow control and temperature limiter
- Soft PEX® hoses with 3/8" connecting nut (stainless steel braided)
- Hole diameter Ø34-37 mm