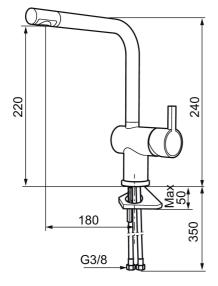

Article number: 707110 Flow 3 bar: 8.1 l/m Description: Chrome

- ESS (energy saving system)
- Ceramic cartridge
- · Adjustable flow control and temperature limiter
- Eco (energy and water saving constant flow aerator, 7,6 l/min at 200–600 kPa)
- Soft PEX<sup>®</sup> hoses with 3/8" connecting nut (stainless steel braided)
- Swivel spout, limitation part for 60°, 120° or 360° included
- Hole diameter Ø32-35 mm