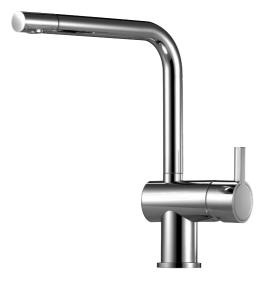

## MORA REXX K6 kitchen mixer

With their simple, minimalist design, Mora Rexx mixers are the essence of Scandinavian design and functionality. Their innovation lies in their precision. When tradition and craftsmanship meet state-of-the-art manufacturing methods and inspiring design, the result is Mora Rexx. The version shown here is a beautiful kitchen mixer with built-in intelligent function.

Article number: 707110 Flow 3 bar: 8.1 l/m Description: Chrome

- ESS (energy saving system)
- Ceramic cartridge
- · Adjustable flow control and temperature limiter
- Eco (energy and water saving constant flow aerator, 7,6 l/min at 200–600 kPa)
- Soft PEX<sup>®</sup> hoses with 3/8" connecting nut (stainless steel braided)
- Swivel spout, limitation part for 60°, 120° or 360° included
- Hole diameter Ø32-35 mm