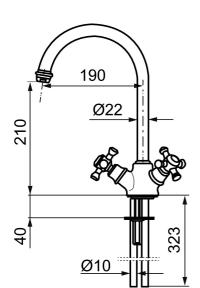

Article number: 700866 Flow 3 bar: 14.1 l/m

**Description:** Chrome

- With swivel spout 120°
- Hole diameter A Ø33-37 mm