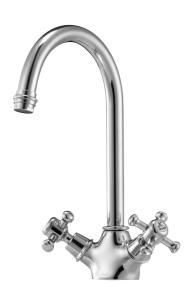

## MORA CLASSIC kitchen mixer

Mora Classic is an exclusive range of taps with solid, rounded lines that embrace the design ideals of the past. Mora Classic kitchen mixers enhance your overall kitchen interior and create the look you want. All the mixers have a ceramic seal as standard. The high, rounded swivel spout gives you increased flexibility. This is modern technology fused with classic style at its best.

Article number: 700866 Flow 3 bar: 14.1 l/m

**Description:** Chrome

- With swivel spout 120°
- Hole diameter A Ø33-37 mm