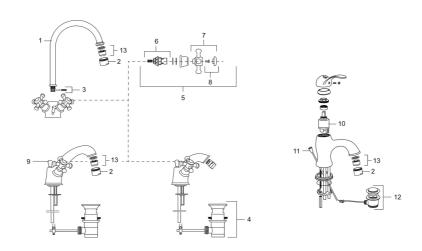

Article number: 700866

| Sparepartlist |           |         |                                                       |
|---------------|-----------|---------|-------------------------------------------------------|
| NO.           | ART NO.   | RSK     | DESCRIPTION                                           |
| 1             | 708139.AE |         | Swivel spout for basin and kitchen                    |
| 2             | 131413.AE | 8281511 | Housing M24 ext., 13 mm, chrome                       |
| 3             | 708140.AE | 8345168 | Gasket kit for swivel spout                           |
| 4             | 520300    |         | Pop-up waste, Mora Classic, complete with lifting rod |
| 5             | 708146.AE | 8345170 | Headwork, complete with handle HW/CW                  |
| 6             | 719109.AE | 8345169 | Headwork 1/2", without handle                         |
| 7             | 708137.AE |         | Handle, complete with screw and cover plate           |
| 8             | 708135.AE |         | Screw and cover plate (CW+HW), chrome                 |
| 9             | 719164.AE |         | Lifting rod                                           |
| 10            | 708295.AE | 8345131 | Ceramic cartridge                                     |
| 11            | 529116.AE | 8572633 | Lifting rod, L=370 mm                                 |
| 12            | 520294    | 8572612 | Pop-up waste, without lifting rod                     |
| 13            | 131398.AE | 8281493 | Aerator insert, 9–11 l/min at 300 kPa                 |