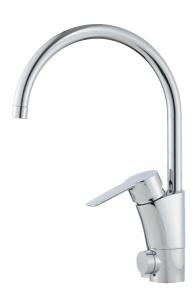

## MORA CERA K5 kitchen mixer

In today's families, the kitchen is a space for socialising and creativity. A modern kitchen mixer must look good, work perfectly and promote a high level of hygiene and safety. That's why Mora Cera offers the things that everyone wants in their kitchen: thoughtfulness and quality time.

Article number: 242151 Flow 3 bar: 7.9 l/m Description: Chrome, with 3/8" connecting nut

- · ESS (energy saving system)
- · Ceramic cartridge with soft closing function
- · Adjustable flow control and temperature limiter
- Eco (energy and water saving aerator)
- Soft PEX<sup>®</sup> hoses with 3/8" connecting nut (stainless steel braided)
- Swivel spout 60°, 85°, 110° or 360° (limitation part for 60° or 110° included)
- With dishwasher valve, switchable between cold and hot water.
  Pre-set on cold water
- Hole diameter Ø32-37 mm