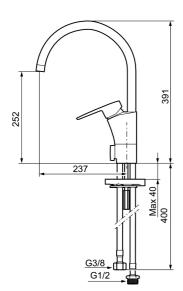

Article number: 242151 Flow 3 bar: 7.9 l/m Description: Chrome, with 3/8" connecting nut

- · ESS (energy saving system)
- · Ceramic cartridge with soft closing function
- · Adjustable flow control and temperature limiter
- Eco (energy and water saving aerator)
- Soft PEX<sup>®</sup> hoses with 3/8" connecting nut (stainless steel braided)
- Swivel spout 60°, 85°, 110° or 360° (limitation part for 60° or 110° included)
- With dishwasher valve, switchable between cold and hot water.
  Pre-set on cold water
- Hole diameter Ø32-37 mm