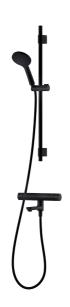

## LYNX bath & shower kit

The LYNX bath and shower kit effortlessly elevates your bathroom styling and bathing experience. In clean chrome and matte black, it offers heightened aesthetics and water technology at your fingertips.

Article number: 341700.12 Flow 3 bar: 22.9 l/m

**Description:** Matte black, 160 c/c

#### MORA LYNX shower set (art.no. 341300):

- · Shower hose in metal, PVC- and BPA-free
- · With adjustable wall brackets for usage of existing screw holes
- · With Easy-Clean anti-limescale system