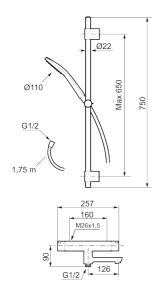

Article number: 341700.12 Flow 3 bar: 22.9 l/m

**Description:** Matte black, 160 c/c

#### **MORA LYNX thermostatic mixer:**

- Swivel spout with built-in diverter
- · Pressure balanced thermostatic mixer
- Temperature handle with safety stop at 38°C
- With Eco-function
- · Lead Free material
- Approved non-return valves, EN-Standard EN1717

#### MORA LYNX shower set (art.no. 341300):

- · Shower hose in metal, PVC- and BPA-free
- · With adjustable wall brackets for usage of existing screw holes
- · With Easy-Clean anti-limescale system