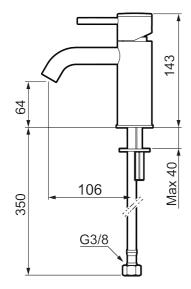

Article number: 273001.22CA Flow 3 bar: 4.5 l/m Description: Matte white

- · Ceramic cartridge
- · Adjustable flow control and temperature limiter
- Soft PEX® hoses with 3/8" connecting nut (stainless steel braided)
- Hole diameter Ø34-37 mm