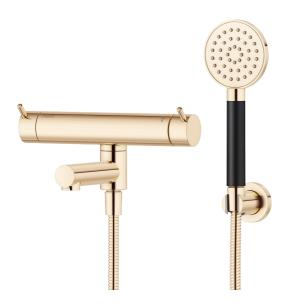

## MORA INXX II bath mixer

With its durable, trendy polished brass finish and hand shower with a large, round nozzle, makes this mixer looks great and gives a truly relaxing baths. The INXX II collection offers a world-class water experience with constant temperature, high comfort and effective scald protection. The mixer has been tested and approved according to current building regulations and is energy-efficient, which means it reduces water and energy use without compromising on comfort.

Article number: 270100.60

Description: Polished brass PVD, 150 c/c

- · With hand shower, holder and hose in metal, PVC- and BPA-free
- Swivel spout with built-in diverter
- Pressure balanced thermostatic mixer
- Temperature handle with safety stop at 38°C
- · With Eco-function
- Approved non-return valves, EN-Standard EN1717