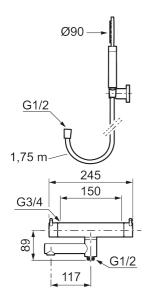

Article number: 270100.60

Description: Polished brass PVD, 150 c/c

- · With hand shower, holder and hose in metal, PVC- and BPA-free
- Swivel spout with built-in diverter
- Pressure balanced thermostatic mixer
- Temperature handle with safety stop at 38°C
- · With Eco-function
- Approved non-return valves, EN-Standard EN1717