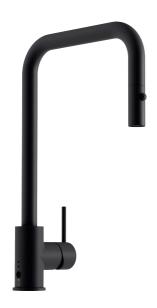

## MORA INXX II pullout kitchen mixer

The resilient matte black shade and gentle design language of the INXX II soft faucet bring a luxurious and elegant aesthetic to your kitchen.

The mixer has a convenient pullout hand shower with the option to switch between a regular water stream and a shower. The stream returns to normal when the water is turned off

The faucet's integrated dishwasher shut-off is discreetly placed and electronically controlled, shutting off the water supply to the dishwasher 4 or 12 hours after activation.

**Article number:** 272041.12CA **Flow 3 bar:** 5.9 l/m **Description:** Matte black, with integrated electronic dish washer cut-off