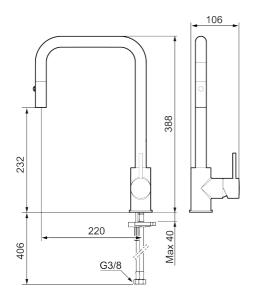

- Pull out telescopic nozzle with two spray patterns (normal and rinse)
- · Adjustable flow control and temperature limiter
- Soft PEX® hoses with 3/8" connecting nut (stainless steel braided)
- Swivel spout 130°, adaptable for different sinks
- With integrated electronic dish washer cut-off, automatic shut-off after 4 or 12 hours
- Approved non-return valves, EN-Standard EN1717
- Hole diameter Ø34-37 mm