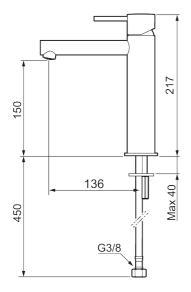

Article number: 273013.62CA Flow 3 bar: 4.5 l/m Description: Brushed brass PVD

- Ceramic cartridge
- Adjustable flow control and temperature limiter
- Soft PEX® hoses with 3/8" connecting nut (stainless steel braided)
- Hole diameter Ø34-37 mm