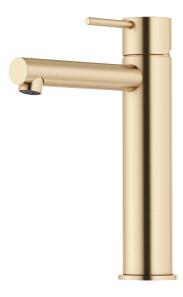

## MORA INXX II sharp, medium basin mixer

INXX II basin mixers are available in three different heights, including medium which is suitable for larger basins. With its durable, elegant brushed brass finish and straight lines, long spout and slanted nozzle, the INXX II sharp basin mixer is attractive to look at and practical to use. The mixer has been tested and approved according to current building regulations and is energy-efficient, which means it reduces water and energy use without compromising on comfort. A push downwaste in a matching colour is available as an accessory.

Article number: 273013.62CA Flow 3 bar: 4.5 l/m Description: Brushed brass PVD

- Ceramic cartridge
- Adjustable flow control and temperature limiter
- Soft PEX® hoses with 3/8" connecting nut (stainless steel braided)
- Hole diameter Ø34-37 mm