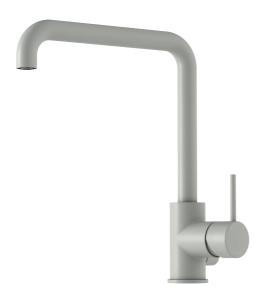

### MORA INXX II sharp kitchen

### mixer

With its durable matt grey finish and strong personality, the INXX II sharp kitchen mixer makes a stylish, contemporary statement in your kitchen. The mixer has been tested and approved according to current building regulations and is energy-efficient, which means it reduces water and energy use without compromising on comfort.

## MORA INXX II sharp kitchen mixer

With its durable matt grey finish and strong personality, the INXX II sharp kitchen mixer makes a stylish, contemporary statement in your kitchen. The mixer has been tested and approved according to current building regulations and is energy-efficient, which means it reduces water and energy use without compromising on comfort.