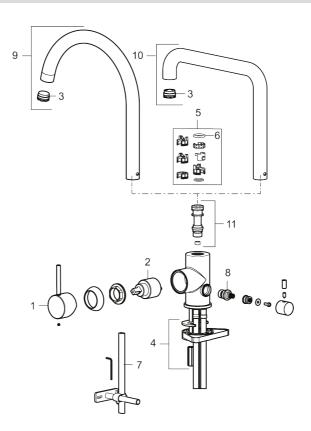

### Sparepartlist

| NO. | ART NO.     | RSK     | DESCRIPTION                         |
|-----|-------------|---------|-------------------------------------|
| 1   | 409700.AE   | 8394069 | Lever, complete, chrome             |
| 1   | 409700.12AE | 8394070 | Lever, complete, matte black        |
| 1   | 409700.22AE | 8394071 | Lever, complete, matte white        |
| 1   | 409700.44AE | 8394072 | Lever, complete, matte grey         |
| 1   | 409700.60AE | 8394073 | Lever, complete, polished brass PVD |
| 1   | 409700.62AE | 8394074 | Lever, complete, brushed brass PVD  |
| 1   | 409700.76AE | 8394075 | Lever, complete, brushed nickel     |

### mora

| NO. | ART NO.     | RSK     | DESCRIPTION                                  |
|-----|-------------|---------|----------------------------------------------|
| 2   | 409702.AE   | 8437059 | Ceramic cartridge                            |
| 3   | S600230     |         | Aerator M21,5 ext., Z                        |
| 4   | S600055     |         | Fastening details                            |
| 5   | 209565.AE   |         | Limitation segment                           |
| 6   | 708843.AE   | 8295357 | O-ring (15,54 x 2,62), 2 pcs                 |
| 7   | S600308     | 8387263 | Stabilizer kit                               |
| 8   | 409707.AE   | 8394082 | Ceramic cartridge for dish washer connection |
| 9   | 409712.AE   | 8441027 | Swivel spout, chrome                         |
| 9   | 409712.12AE | 8441028 | Swivel spout, matte black                    |
| 9   | 409712.22AE | 8441029 | Swivel spout, matte white                    |
| 9   | 409712.44AE | 8441030 | Swivel spout, matte grey                     |
| 9   | 409712.60AE | 8441031 | Swivel spout, polished brass PVD             |
| 9   | 409712.62AE | 8441032 | Swivel spout, brushed brass PVD              |
| 9   | 409712.76AE | 8441033 | Swivel spout, Brushed nickel                 |
| 10  | 409713.AE   | 8441034 | Swivel spout, chrome                         |
| 10  | 409713.12AE | 8441035 | Swivel spout, matte black                    |
| 10  | 409713.22AE | 8441036 | Swivel spout, matte white                    |
| 10  | 409713.44AE | 8441037 | Swivel spout, matte grey                     |
| 10  | 409713.60AE | 8441038 | Swivel spout, polished brass PVD             |
| 10  | 409713.62AE | 8441039 | Swivel spout, brushed brass PVD              |
| 10  | 409713.76AE | 8441040 | Swivel spout, Brushed nickel                 |
| 11  | S600231     |         | Spout nipple, complete                       |