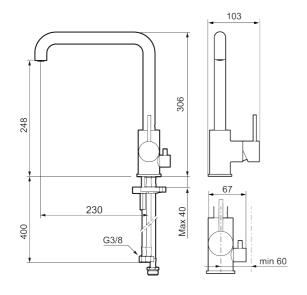

Article number: 272071.44CA Flow 3 bar: 6.0 l/m Description: Matte grey

- Ceramic cartridge
- Adjustable flow control and temperature limiter
- Soft PEX® hoses with 3/8" connecting nut (stainless steel braided)
- Swivel spout, limitation part for 60°, 85°, 110° or 360° included
- With dish washer valve CW, not adjustable to HW
- Hole diameter Ø34-37 mm

#### Article number: 272071.44CA