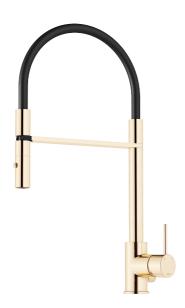

## MORA INXX II miniprofi kitchen mixer

With its durable, trendy polished brass finish and contemporary look, the INXX II miniprofi is a strikingly tall mixer perfect for open-plan kitchens. The mixer has been tested and approved according to current building regulations and is energy-efficient, which means it reduces water and energy use without compromising on comfort.

Article number: 272091.60CA Flow 3 bar: 6.0 l/m

**Description:** Polished brass PVD

- Nozzle with two spray patterns (normal and rinse)
- · Ceramic cartridge
- · Adjustable flow control and temperature limiter
- Eco (energy and water saving constant flow aerator, 6 l/min at 200–600 kPa
- Swivel spout, limitation part for 60°, 85°, 110° or 360° included
- Soft PEX® hoses with 3/8" connecting nut (stainless steel braided)
- Approved non-return valves, EN-Standard EN1717
- Hole diameter Ø34-37 mm