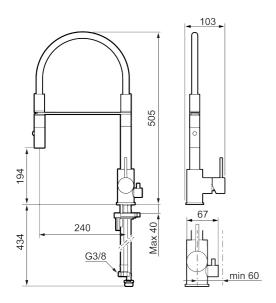

Article number: 272091.60CA Flow 3 bar: 6.0 l/m

**Description:** Polished brass PVD

- Nozzle with two spray patterns (normal and rinse)
- · Ceramic cartridge
- · Adjustable flow control and temperature limiter
- Eco (energy and water saving constant flow aerator, 6 l/min at 200–600 kPa
- Swivel spout, limitation part for 60°, 85°, 110° or 360° included
- Soft PEX® hoses with 3/8" connecting nut (stainless steel braided)
- Approved non-return valves, EN-Standard EN1717
- Hole diameter Ø34-37 mm