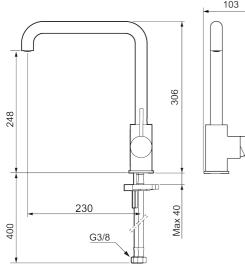

Article number: 272051.60CA Flow 3 bar: 6.0 l/m Description: Polished brass PVD

- Ceramic cartridge
- · Adjustable flow control and temperature limiter
- Soft PEX® hoses with 3/8" connecting nut (stainless steel braided)
- Swivel spout, limitation part for 60°, 85°, 110° or 360° included
- Hole diameter Ø34-37 mm