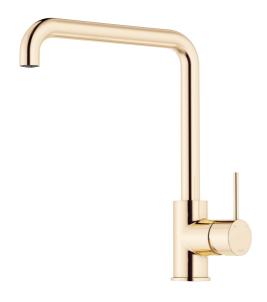

### mixer

With its durable, trendy polished brass finish and strong personality, the INXX II sharp kitchen mixer makes a stylish, contemporary statement in your kitchen. The mixer has been tested and approved according to current building regulations and is energy-efficient, which means it reduces water and energy use without compromising on comfort.

Article number: 272051.60CA Flow 3 bar: 6.0 l/m Description: Polished brass PVD

- Ceramic cartridge
- · Adjustable flow control and temperature limiter
- Soft PEX® hoses with 3/8" connecting nut (stainless steel braided)
- Swivel spout, limitation part for 60°, 85°, 110° or 360° included
- Hole diameter Ø34-37 mm