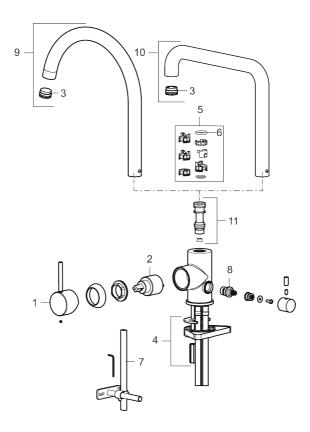

Article number: 272071.CA

| Sparepartlist |             |         |                                     |  |
|---------------|-------------|---------|-------------------------------------|--|
| NO.           | ART NO.     | RSK     | DESCRIPTION                         |  |
| 1             | 409700.AE   | 8394069 | Lever, complete, chrome             |  |
| 1             | 409700.12AE | 8394070 | Lever, complete, matte black        |  |
| 1             | 409700.22AE | 8394071 | Lever, complete, matte white        |  |
| 1             | 409700.44AE | 8394072 | Lever, complete, matte grey         |  |
| 1             | 409700.60AE | 8394073 | Lever, complete, polished brass PVD |  |
| 1             | 409700.62AE | 8394074 | Lever, complete, brushed brass PVD  |  |
| 1             | 409700.76AE | 8394075 | Lever, complete, brushed nickel     |  |

| NO. | ART NO.     | RSK     | DESCRIPTION                                  |
|-----|-------------|---------|----------------------------------------------|
| 2   | 409702.AE   | 8437059 | Ceramic cartridge                            |
| 3   | S600230     |         | Aerator M21,5 ext., Z                        |
| 4   | S600055     |         | Fastening details                            |
| 5   | 209565.AE   |         | Limitation segment                           |
| 6   | 708843.AE   | 8295357 | O-ring (15,54 x 2,62), 2 pcs                 |
| 7   | S600308     | 8387263 | Stabilizer kit                               |
| 8   | 409707.AE   | 8394082 | Ceramic cartridge for dish washer connection |
| 9   | 409712.AE   | 8441027 | Swivel spout, chrome                         |
| 9   | 409712.12AE | 8441028 | Swivel spout, matte black                    |
| 9   | 409712.22AE | 8441029 | Swivel spout, matte white                    |
| 9   | 409712.44AE | 8441030 | Swivel spout, matte grey                     |
| 9   | 409712.60AE | 8441031 | Swivel spout, polished brass PVD             |
| 9   | 409712.62AE | 8441032 | Swivel spout, brushed brass PVD              |
| 9   | 409712.76AE | 8441033 | Swivel spout, Brushed nickel                 |
| 10  | 409713.AE   | 8441034 | Swivel spout, chrome                         |
| 10  | 409713.12AE | 8441035 | Swivel spout, matte black                    |
| 10  | 409713.22AE | 8441036 | Swivel spout, matte white                    |
| 10  | 409713.44AE | 8441037 | Swivel spout, matte grey                     |
| 10  | 409713.60AE | 8441038 | Swivel spout, polished brass PVD             |
| 10  | 409713.62AE | 8441039 | Swivel spout, brushed brass PVD              |
| 10  | 409713.76AE | 8441040 | Swivel spout, Brushed nickel                 |
| 11  | S600231     |         | Spout nipple, complete                       |