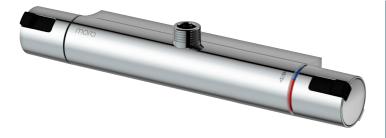

## MORA CERA T4 shower mixer

A bathroom is a place for relaxation, pleasure and recharging your batteries. So fill it with enjoyment. Save energy effortlessly, protect against fluctuations in water temperature, take an extra long shower with a clear conscience. Mora Cera puts quality time in your bathroom in countless ways.

Article number: 241150 Description: Chrome

- With shower connection up for Shower Systems
- Temperature handle with safety stop at 38°C and 42°C
- With Eco-function
- Approved non-return valves, EN-Standard EN1717
- Extra user-friendly grips, approved by the Rheumatism Association in Sweden