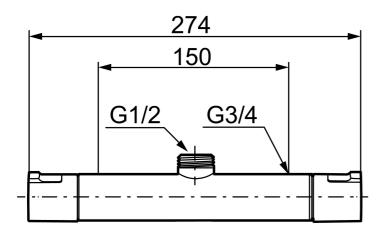

Article number: 241150 Description: Chrome

- With shower connection up for Shower Systems
- Temperature handle with safety stop at 38°C and 42°C
- With Eco-function
- Approved non-return valves, EN-Standard EN1717
- Extra user-friendly grips, approved by the Rheumatism Association in Sweden