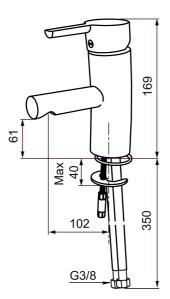

Article number: 733001.CA Flow 3 bar: 4.7 l/m

Description: Chrome, Eco (constant flow at 200–600 kPa)

- ESS (energy saving system)
- · Ceramic cartridge with soft closing function
- · Adjustable flow control and temperature limiter
- Soft PEX® hoses with 3/8" connecting nut (stainless steel braided)
- Approved by the Rheumatism Association in Sweden
- Lead Free material
- Hole diameter Ø33,5-37 mm