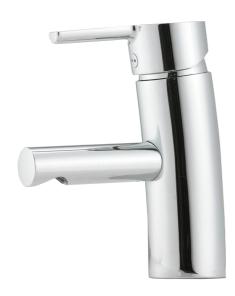

## MORA MMIX B5 basin mixer

Mora MMIX combines elegance and ergonomic design with energy-efficiency. Soft geometric curves and a timeless style characterise the entire Mora MMIX range. The mixers were developed according to our unique EcoSafe™ concept focusing on low energy consumption and long-term environmental care.

Article number: 733001.CA Flow 3 bar: 4.7 l/m

Description: Chrome, Eco (constant flow at 200–600 kPa)

- ESS (energy saving system)
- · Ceramic cartridge with soft closing function
- · Adjustable flow control and temperature limiter
- Soft PEX® hoses with 3/8" connecting nut (stainless steel braided)
- Approved by the Rheumatism Association in Sweden
- Lead Free material
- Hole diameter Ø33,5-37 mm