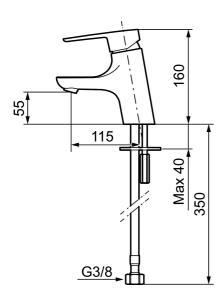

Article number: 243001.CA Flow 3 bar: 4.8 l/m

**Description:** Chrome

- ESS (energy saving system)
- · Ceramic cartridge with soft closing function
- Adjustable flow control and temperature limiter
- Eco (energy and water saving constant flow aerator, 5 l/min at 200– 600 kPa)
- Soft PEX® hoses with 3/8" connecting nut (stainless steel braided)
- · Approved by the Rheumatism Association in Sweden
- Hole diameter Ø33,5-37 mm