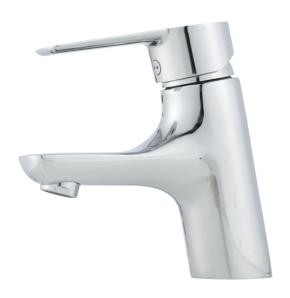

## MORA CERA B5 basin mixer

A bathroom is a place for relaxation, pleasure and recharging your batteries. So fill it with enjoyment. Save energy effortlessly, protect against fluctuations in water temperature, take an extra long shower with a clear conscience. Mora Cera puts quality time in your bathroom in countless ways.

Article number: 243001.CA Flow 3 bar: 4.8 l/m

**Description:** Chrome

- ESS (energy saving system)
- · Ceramic cartridge with soft closing function
- Adjustable flow control and temperature limiter
- Eco (energy and water saving constant flow aerator, 5 l/min at 200– 600 kPa)
- Soft PEX® hoses with 3/8" connecting nut (stainless steel braided)
- · Approved by the Rheumatism Association in Sweden
- Hole diameter Ø33,5-37 mm