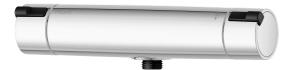

## MMIX II shower mixer

We have updated our classic MMIX chrome shower mixer with a straighter shape and a bolder look. The result? Superior function and elegant style!

Its interior has also been upgraded with an improved thermostat, providing optimal energy efficiency combined with an unsurpassable shower experience.

**Article number:** 331100.DB **Flow 3 bar:** 12.0 l/m **Description:** Chrome, 150 c/c, incl. 2 x cover plate

- · With shower connection down
- · Pressure balanced thermostatic mixer
- Temperature handle with safety stop at 38°C
- With Eco-function
- Lead Free material
- Approved non-return valves, EN-Standard EN1717