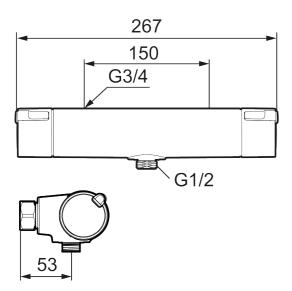

**Article number:** 331100.DB **Flow 3 bar:** 12.0 l/m **Description:** Chrome, 150 c/c, incl. 2 x cover plate

- · With shower connection down
- · Pressure balanced thermostatic mixer
- Temperature handle with safety stop at 38°C
- With Eco-function
- Lead Free material
- Approved non-return valves, EN-Standard EN1717