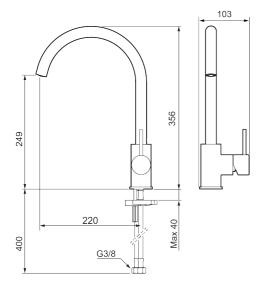

Article number: 272101.22CA Flow 3 bar: 6.0 l/m

**Description:** Matte white

- · Ceramic cartridge
- · Adjustable flow control and temperature limiter
- Soft PEX® hoses with 3/8" connecting nut (stainless steel braided)
- Swivel spout, limitation part for 60°, 85°, 110° or 360° included
- Hole diameter Ø34-37 mm