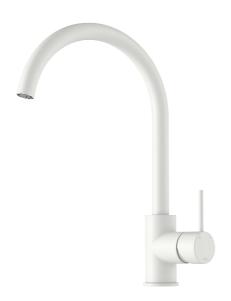

## MORA INXX II soft kitchen mixer

With its durable matt white finish and soft lines, the INXX II soft kitchen mixer lends luxury and elegance to your kitchen. The mixer has been tested and approved according to current building regulations and is energy-efficient, which means it reduces water and energy use without compromising on comfort.

Article number: 272101.22CA Flow 3 bar: 6.0 l/m

**Description:** Matte white

- · Ceramic cartridge
- · Adjustable flow control and temperature limiter
- Soft PEX® hoses with 3/8" connecting nut (stainless steel braided)
- Swivel spout, limitation part for 60°, 85°, 110° or 360° included
- Hole diameter Ø34-37 mm