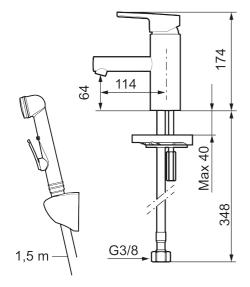

Article number: 333006 Flow 3 bar: 4.5 l/m Description: Chrome

- · With self-closing hand shower, wall bracket and hose
- ESS (energy saving system)
- · Ceramic cartridge with soft closing function
- · Adjustable flow control and temperature limiter
- Soft PEX® hoses with 3/8" connecting nut (stainless steel braided)
- Approved non-return valves, EN-Standard EN 1717
- Lead Free material
- Hole diameter Ø34-37 mm