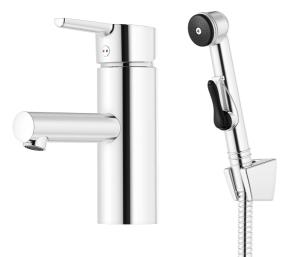

## MMIX II basin mixer

MMIX II unifies its ergonomic design with top-tier energy efficiency in a stylish chrome piece that blends quality and looks. This year, we've updated its design language with straighter lines and boosted its energy-saving attributes.

Article number: 333006 Flow 3 bar: 4.5 l/m Description: Chrome

- · With self-closing hand shower, wall bracket and hose
- ESS (energy saving system)
- · Ceramic cartridge with soft closing function
- · Adjustable flow control and temperature limiter
- Soft PEX® hoses with 3/8" connecting nut (stainless steel braided)
- Approved non-return valves, EN-Standard EN 1717
- Lead Free material
- Hole diameter Ø34-37 mm