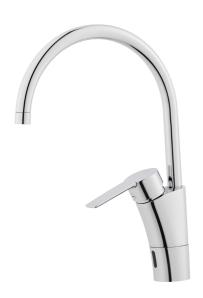

## MORA CERA duo kitchen mixer

Modern technology has found its way into the kitchen faucet. Now you don't have to worry about the risk of bacteria moving onto your kitchen faucets while you cook. Mora Cera Duo is a perfect combination of the modern touchless technology and a traditional kitchen mixer. This gives you the possibility to get full cold or warm water by using the lever like on a traditional single lever mixer.

Article number: 242102

**Description:** Chrome, battery operation, included battery

- · ESS (energy saving system)
- · Ceramic cartridge with soft closing function
- · Adjustable flow control and temperature limiter
- Eco (energy and water saving aerator)
- Swivel spout 60°, 85°, 110° or 360° (limitation part for 60° or 110° included)
- Flush Timeout safety shut-off to prevent flooding
- Can be turned off for 5 min. (eg for cleaning)
- · Low power consumption Long life
- IP class sensor. IP67
- Approved non-return valves, EN-Standard EN1717