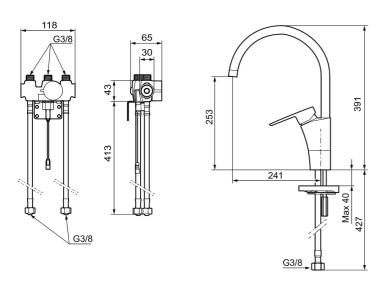

Article number: 242102

**Description:** Chrome, battery operation, included battery

- · ESS (energy saving system)
- · Ceramic cartridge with soft closing function
- · Adjustable flow control and temperature limiter
- Eco (energy and water saving aerator)
- Swivel spout 60°, 85°, 110° or 360° (limitation part for 60° or 110° included)
- Flush Timeout safety shut-off to prevent flooding
- Can be turned off for 5 min. (eg for cleaning)
- · Low power consumption Long life
- IP class sensor. IP67
- Approved non-return valves, EN-Standard EN1717

## Installation:

· Automatic sensor calibration

- All models can be adapted for either battery 6V or mains operation 12V AC/DC
- For mains operation requires installation of the adapter kit art.no. \$600147
- Soft PEX<sup>®</sup> hoses with 3/8" connecting nut (stainless steel braided)
- Hole diameter Ø34-37 mm