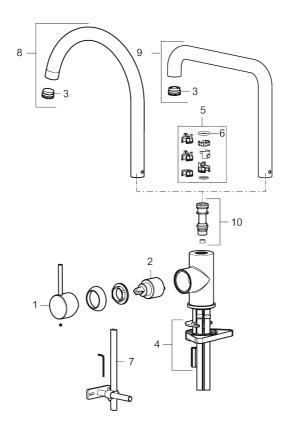

Article number: 272051.12CA

| Sparepartlist |             |         |                                     |  |  |
|---------------|-------------|---------|-------------------------------------|--|--|
| NO.           | ART NO.     | RSK     | DESCRIPTION                         |  |  |
| 1             | 409700.AE   | 8394069 | Lever, complete, chrome             |  |  |
| 1             | 409700.12AE | 8394070 | Lever, complete, matte black        |  |  |
| 1             | 409700.22AE | 8394071 | Lever, complete, matte white        |  |  |
| 1             | 409700.44AE | 8394072 | Lever, complete, matte grey         |  |  |
| 1             | 409700.60AE | 8394073 | Lever, complete, polished brass PVD |  |  |
| 1             | 409700.62AE | 8394074 | Lever, complete, brushed brass PVD  |  |  |
| 1             | 409700.76AE | 8394075 | Lever, complete, brushed nickel     |  |  |

| 2         409702.AE         8437059         Ceramic cartridge           3         S600230         Aerator M21,5 ext., Z           4         \$600055         Fastening details           5         209565.AE         Limitation segment           6         708843.AE         8295357         O-ring (15,54 x 2,62), 2 pcs           7         \$600308         8387263         Stabilizer kit           8         409712.AE         8441027         Swivel spout, chrome           8         409712.AE         8441028         Swivel spout, matte black           8         409712.22AE         8441029         Swivel spout, matte white           8         409712.62AE         8441030         Swivel spout, matte grey           8         409712.60AE         8441031         Swivel spout, polished brass PVD           8         409712.60AE         8441032         Swivel spout, brushed nickel           9         409713.AE         8441033         Swivel spout, chrome           9         409713.2AE         8441035         Swivel spout, matte black           9         409713.2AE         8441036         Swivel spout, matte grey           9         409713.60AE         8441038         Swivel spout, polished brass PVD                      | NO. | ART NO.     | RSK     | DESCRIPTION                      |
|----------------------------------------------------------------------------------------------------------------------------------------------------------------------------------------------------------------------------------------------------------------------------------------------------------------------------------------------------------------------------------------------------------------------------------------------------------------------------------------------------------------------------------------------------------------------------------------------------------------------------------------------------------------------------------------------------------------------------------------------------------------------------------------------------------------------------------------------------------------------------------------------------------------------------------------------------------------------------------------------------------------------------------------------------------------------------------------------------------------------------------------------------------------------------------------------------------------------------------------------------------------------|-----|-------------|---------|----------------------------------|
| 4         \$600055         Fastening details           5         209565.AE         Limitation segment           6         708843.AE         8295357         O-ring (15,54 x 2,62), 2 pcs           7         \$600308         8387263         Stabilizer kit           8         409712.AE         8441027         Swivel spout, chrome           8         409712.12AE         8441028         Swivel spout, matte black           8         409712.2AE         8441029         Swivel spout, matte grey           8         409712.4AAE         8441030         Swivel spout, polished brass PVD           8         409712.60AE         8441031         Swivel spout, brushed brass PVD           8         409712.62AE         8441032         Swivel spout, Brushed nickel           9         409713.AE         8441034         Swivel spout, matte black           9         409713.12AE         8441035         Swivel spout, matte black           9         409713.22AE         8441036         Swivel spout, matte black           9         409713.60AE         8441038         Swivel spout, polished brass PVD           9         409713.60AE         8441039         Swivel spout, brushed brass PVD           9         409713.62AE         8441030 | 2   | 409702.AE   | 8437059 | Ceramic cartridge                |
| 5         209565.AE         Limitation segment           6         708843.AE         8295357         O-ring (15,54 x 2,62), 2 pcs           7         \$600308         8387263         Stabilizer kit           8         409712.AE         8441027         Swivel spout, chrome           8         409712.12AE         8441028         Swivel spout, matte black           8         409712.22AE         8441029         Swivel spout, matte white           8         409712.44AE         8441030         Swivel spout, matte grey           8         409712.60AE         8441031         Swivel spout, polished brass PVD           8         409712.62AE         8441032         Swivel spout, brushed nickel           9         409713.AE         8441033         Swivel spout, chrome           9         409713.AE         8441034         Swivel spout, matte black           9         409713.12AE         8441035         Swivel spout, matte white           9         409713.44AE         8441036         Swivel spout, matte grey           9         409713.60AE         8441038         Swivel spout, brushed brass PVD           9         409713.62AE         8441039         Swivel spout, brushed brass PVD           9         409713.62AE    | 3   | S600230     |         | Aerator M21,5 ext., Z            |
| 6 708843.AE 8295357 O-ring (15,54 x 2,62), 2 pcs 7 S600308 8387263 Stabilizer kit 8 409712.AE 8441027 Swivel spout, chrome 8 409712.12AE 8441028 Swivel spout, matte black 8 409712.22AE 8441029 Swivel spout, matte white 8 409712.44AE 8441030 Swivel spout, matte grey 8 409712.60AE 8441031 Swivel spout, polished brass PVD 8 409712.62AE 8441032 Swivel spout, brushed brass PVD 8 409712.76AE 8441033 Swivel spout, Brushed nickel 9 409713.AE 8441034 Swivel spout, chrome 9 409713.12AE 8441035 Swivel spout, matte black 9 409713.22AE 8441036 Swivel spout, matte white 9 409713.44AE 8441037 Swivel spout, matte white 9 409713.60AE 8441038 Swivel spout, polished brass PVD 9 409713.60AE 8441039 Swivel spout, brushed brass PVD 9 409713.62AE 8441039 Swivel spout, brushed brass PVD 9 409713.62AE 8441039 Swivel spout, brushed brass PVD                                                                                                                                                                                                                                                                                                                                                                                                          | 4   | S600055     |         | Fastening details                |
| 7       \$600308       \$8387263       \$Stabilizer kit         8       \$409712.AE       \$441027       \$Swivel spout, chrome         8       \$409712.12AE       \$8441028       \$Swivel spout, matte black         8       \$409712.22AE       \$8441029       \$Swivel spout, matte white         8       \$409712.44AE       \$8441030       \$Swivel spout, matte grey         8       \$409712.60AE       \$8441031       \$Swivel spout, polished brass PVD         8       \$409712.62AE       \$8441032       \$Swivel spout, brushed brass PVD         8       \$409712.76AE       \$8441033       \$Swivel spout, chrome         9       \$409713.AE       \$8441034       \$Swivel spout, matte black         9       \$409713.12AE       \$8441035       \$Swivel spout, matte white         9       \$409713.22AE       \$8441036       \$Swivel spout, matte grey         9       \$409713.60AE       \$8441037       \$Swivel spout, polished brass PVD         9       \$409713.60AE       \$8441039       \$Swivel spout, brushed brass PVD         9       \$409713.60AE       \$8441039       \$Swivel spout, brushed brass PVD         9       \$409713.60AE       \$8441040       \$Swivel spout, brushed nickel                            | 5   | 209565.AE   |         | Limitation segment               |
| 8       409712.AE       8441027       Swivel spout, chrome         8       409712.12AE       8441028       Swivel spout, matte black         8       409712.22AE       8441029       Swivel spout, matte white         8       409712.44AE       8441030       Swivel spout, matte grey         8       409712.60AE       8441031       Swivel spout, polished brass PVD         8       409712.62AE       8441032       Swivel spout, brushed brass PVD         8       409712.76AE       8441033       Swivel spout, Brushed nickel         9       409713.AE       8441034       Swivel spout, chrome         9       409713.12AE       8441035       Swivel spout, matte black         9       409713.22AE       8441036       Swivel spout, matte grey         9       409713.60AE       8441037       Swivel spout, matte grey         9       409713.60AE       8441038       Swivel spout, brushed brass PVD         9       409713.76AE       8441040       Swivel spout, Brushed nickel                                                                                                                                                                                                                                                                    | 6   | 708843.AE   | 8295357 | O-ring (15,54 x 2,62), 2 pcs     |
| 8       409712.12AE       8441028       Swivel spout, matte black         8       409712.22AE       8441029       Swivel spout, matte white         8       409712.44AE       8441030       Swivel spout, matte grey         8       409712.60AE       8441031       Swivel spout, polished brass PVD         8       409712.62AE       8441032       Swivel spout, brushed brass PVD         8       409712.76AE       8441033       Swivel spout, Brushed nickel         9       409713.AE       8441034       Swivel spout, chrome         9       409713.12AE       8441035       Swivel spout, matte black         9       409713.22AE       8441036       Swivel spout, matte white         9       409713.60AE       8441037       Swivel spout, matte grey         9       409713.60AE       8441038       Swivel spout, polished brass PVD         9       409713.62AE       8441039       Swivel spout, brushed brass PVD         9       409713.76AE       8441040       Swivel spout, Brushed nickel                                                                                                                                                                                                                                                     | 7   | S600308     | 8387263 | Stabilizer kit                   |
| 8       409712.22AE       8441029       Swivel spout, matte white         8       409712.44AE       8441030       Swivel spout, matte grey         8       409712.60AE       8441031       Swivel spout, polished brass PVD         8       409712.62AE       8441032       Swivel spout, brushed brass PVD         8       409712.76AE       8441033       Swivel spout, Brushed nickel         9       409713.AE       8441034       Swivel spout, chrome         9       409713.12AE       8441035       Swivel spout, matte black         9       409713.22AE       8441036       Swivel spout, matte white         9       409713.44AE       8441037       Swivel spout, matte grey         9       409713.60AE       8441038       Swivel spout, polished brass PVD         9       409713.62AE       8441039       Swivel spout, brushed brass PVD         9       409713.76AE       8441040       Swivel spout, Brushed nickel                                                                                                                                                                                                                                                                                                                               | 8   | 409712.AE   | 8441027 | Swivel spout, chrome             |
| 8       409712.44AE       8441030       Swivel spout, matte grey         8       409712.60AE       8441031       Swivel spout, polished brass PVD         8       409712.62AE       8441032       Swivel spout, brushed brass PVD         8       409712.76AE       8441033       Swivel spout, Brushed nickel         9       409713.AE       8441034       Swivel spout, chrome         9       409713.12AE       8441035       Swivel spout, matte black         9       409713.22AE       8441036       Swivel spout, matte white         9       409713.44AE       8441037       Swivel spout, matte grey         9       409713.60AE       8441038       Swivel spout, polished brass PVD         9       409713.62AE       8441039       Swivel spout, brushed brass PVD         9       409713.76AE       8441040       Swivel spout, Brushed nickel                                                                                                                                                                                                                                                                                                                                                                                                         | 8   | 409712.12AE | 8441028 | Swivel spout, matte black        |
| 8       409712.60AE       8441031       Swivel spout, polished brass PVD         8       409712.62AE       8441032       Swivel spout, brushed brass PVD         8       409712.76AE       8441033       Swivel spout, Brushed nickel         9       409713.AE       8441034       Swivel spout, chrome         9       409713.12AE       8441035       Swivel spout, matte black         9       409713.22AE       8441036       Swivel spout, matte white         9       409713.44AE       8441037       Swivel spout, matte grey         9       409713.60AE       8441038       Swivel spout, polished brass PVD         9       409713.62AE       8441039       Swivel spout, brushed brass PVD         9       409713.76AE       8441040       Swivel spout, Brushed nickel                                                                                                                                                                                                                                                                                                                                                                                                                                                                                  | 8   | 409712.22AE | 8441029 | Swivel spout, matte white        |
| 8       409712.62AE       8441032       Swivel spout, brushed brass PVD         8       409712.76AE       8441033       Swivel spout, Brushed nickel         9       409713.AE       8441034       Swivel spout, chrome         9       409713.12AE       8441035       Swivel spout, matte black         9       409713.22AE       8441036       Swivel spout, matte white         9       409713.44AE       8441037       Swivel spout, matte grey         9       409713.60AE       8441038       Swivel spout, polished brass PVD         9       409713.62AE       8441039       Swivel spout, brushed brass PVD         9       409713.76AE       8441040       Swivel spout, Brushed nickel                                                                                                                                                                                                                                                                                                                                                                                                                                                                                                                                                                   | 8   | 409712.44AE | 8441030 | Swivel spout, matte grey         |
| 8       409712.76AE       8441033       Swivel spout, Brushed nickel         9       409713.AE       8441034       Swivel spout, chrome         9       409713.12AE       8441035       Swivel spout, matte black         9       409713.22AE       8441036       Swivel spout, matte white         9       409713.44AE       8441037       Swivel spout, matte grey         9       409713.60AE       8441038       Swivel spout, polished brass PVD         9       409713.62AE       8441039       Swivel spout, brushed brass PVD         9       409713.76AE       8441040       Swivel spout, Brushed nickel                                                                                                                                                                                                                                                                                                                                                                                                                                                                                                                                                                                                                                                   | 8   | 409712.60AE | 8441031 | Swivel spout, polished brass PVD |
| 9 409713.AE 8441034 Swivel spout, chrome  9 409713.12AE 8441035 Swivel spout, matte black  9 409713.22AE 8441036 Swivel spout, matte white  9 409713.44AE 8441037 Swivel spout, matte grey  9 409713.60AE 8441038 Swivel spout, polished brass PVD  9 409713.62AE 8441039 Swivel spout, brushed brass PVD  9 409713.76AE 8441040 Swivel spout, Brushed nickel                                                                                                                                                                                                                                                                                                                                                                                                                                                                                                                                                                                                                                                                                                                                                                                                                                                                                                        | 8   | 409712.62AE | 8441032 | Swivel spout, brushed brass PVD  |
| 9 409713.12AE 8441035 Swivel spout, matte black 9 409713.22AE 8441036 Swivel spout, matte white 9 409713.44AE 8441037 Swivel spout, matte grey 9 409713.60AE 8441038 Swivel spout, polished brass PVD 9 409713.62AE 8441039 Swivel spout, brushed brass PVD 9 409713.76AE 8441040 Swivel spout, Brushed nickel                                                                                                                                                                                                                                                                                                                                                                                                                                                                                                                                                                                                                                                                                                                                                                                                                                                                                                                                                       | 8   | 409712.76AE | 8441033 | Swivel spout, Brushed nickel     |
| 9 409713.22AE 8441036 Swivel spout, matte white  9 409713.44AE 8441037 Swivel spout, matte grey  9 409713.60AE 8441038 Swivel spout, polished brass PVD  9 409713.62AE 8441039 Swivel spout, brushed brass PVD  9 409713.76AE 8441040 Swivel spout, Brushed nickel                                                                                                                                                                                                                                                                                                                                                                                                                                                                                                                                                                                                                                                                                                                                                                                                                                                                                                                                                                                                   | 9   | 409713.AE   | 8441034 | Swivel spout, chrome             |
| 9 409713.44AE 8441037 Swivel spout, matte grey 9 409713.60AE 8441038 Swivel spout, polished brass PVD 9 409713.62AE 8441039 Swivel spout, brushed brass PVD 9 409713.76AE 8441040 Swivel spout, Brushed nickel                                                                                                                                                                                                                                                                                                                                                                                                                                                                                                                                                                                                                                                                                                                                                                                                                                                                                                                                                                                                                                                       | 9   | 409713.12AE | 8441035 | Swivel spout, matte black        |
| 9 409713.60AE 8441038 Swivel spout, polished brass PVD 9 409713.62AE 8441039 Swivel spout, brushed brass PVD 9 409713.76AE 8441040 Swivel spout, Brushed nickel                                                                                                                                                                                                                                                                                                                                                                                                                                                                                                                                                                                                                                                                                                                                                                                                                                                                                                                                                                                                                                                                                                      | 9   | 409713.22AE | 8441036 | Swivel spout, matte white        |
| 9 409713.62AE 8441039 Swivel spout, brushed brass PVD 9 409713.76AE 8441040 Swivel spout, Brushed nickel                                                                                                                                                                                                                                                                                                                                                                                                                                                                                                                                                                                                                                                                                                                                                                                                                                                                                                                                                                                                                                                                                                                                                             | 9   | 409713.44AE | 8441037 | Swivel spout, matte grey         |
| 9 409713.76AE 8441040 Swivel spout, Brushed nickel                                                                                                                                                                                                                                                                                                                                                                                                                                                                                                                                                                                                                                                                                                                                                                                                                                                                                                                                                                                                                                                                                                                                                                                                                   | 9   | 409713.60AE | 8441038 | Swivel spout, polished brass PVD |
|                                                                                                                                                                                                                                                                                                                                                                                                                                                                                                                                                                                                                                                                                                                                                                                                                                                                                                                                                                                                                                                                                                                                                                                                                                                                      | 9   | 409713.62AE | 8441039 | Swivel spout, brushed brass PVD  |
| 10 S600231 Spout nipple, complete                                                                                                                                                                                                                                                                                                                                                                                                                                                                                                                                                                                                                                                                                                                                                                                                                                                                                                                                                                                                                                                                                                                                                                                                                                    | 9   | 409713.76AE | 8441040 | Swivel spout, Brushed nickel     |
|                                                                                                                                                                                                                                                                                                                                                                                                                                                                                                                                                                                                                                                                                                                                                                                                                                                                                                                                                                                                                                                                                                                                                                                                                                                                      | 10  | S600231     |         | Spout nipple, complete           |