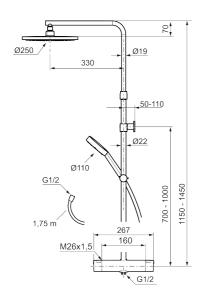

Article number: 331800.LD Flow 3 bar: 6.0 l/m Description: Chrome, 160 c/c, LEED/BREEAM compliant

#### **MORA MMIX II thermostatic mixer:**

- · Pressure balanced thermostatic mixer
- · With reversible headwork
- Temperature handle with safety stop at 38°C
- With Eco-function
- · Lead Free material
- Approved non-return valves, EN-Standard EN1717

### **MORA MMIX II Shower System:**

- · Shower hose in metal, PVC- and BPA-free
- With Easy-Clean anti-limescale system
- Wall bracket freely adjustable in height, 700–1000 from connection and 50–100 mm from wall, 2x20 mm spacers included, with sealing, hidden pipe joint