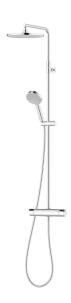

## MMIX II shower system kit

Our classic chrome MMIX shower system is revised with a bold new straight-lined form and increased proportions for superior functionality and aesthetics. Internally, it features an updated thermostat to maximise energy efficiency while enhancing your showering experience.

Article number: 331800.LD Flow 3 bar: 6.0 l/m Description: Chrome, 160 c/c, LEED/BREEAM compliant

#### **MORA MMIX II thermostatic mixer:**

- · Pressure balanced thermostatic mixer
- · With reversible headwork
- Temperature handle with safety stop at 38°C
- With Eco-function
- · Lead Free material
- Approved non-return valves, EN-Standard EN1717

### **MORA MMIX II Shower System:**

- · Shower hose in metal, PVC- and BPA-free
- With Easy-Clean anti-limescale system
- Wall bracket freely adjustable in height, 700–1000 from connection and 50–100 mm from wall, 2x20 mm spacers included, with sealing, hidden pipe joint