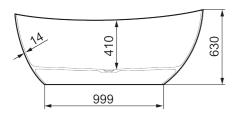

## In any color you want

Article number: 951001 Description: White, L1580 x W770 x H630

- Freestanding bathtub in mineral composite
- Double-sided model relaxing soak at either end of the tub
- Pre-installed white bottom valve
- Volume: 280 I
- Weight: 92 kg