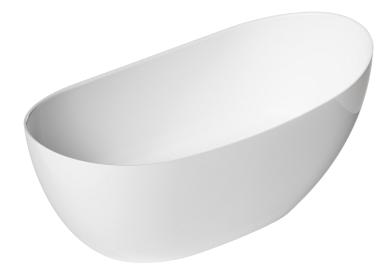

## MORA LAVA I

Made from a unique mineral composite, the freestanding Lava I bath is incredibly resistant to damage from knocks and scrapes while its insulating qualities hold your water warm for longer.

A rich and inviting bathing experience with attractive flowing lines.