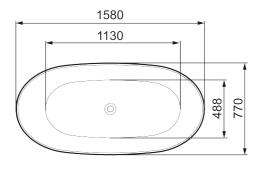

## In any color you want

Article number: 951001 Description: White, L1580 x W770 x H630

- Freestanding bathtub in mineral composite
- Double-sided model relaxing soak at either end of the tub
- Pre-installed white bottom valve
- Volume: 280 I
- Weight: 92 kg