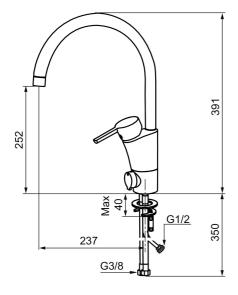

Article number: 732151 Flow 3 bar: 7.3 l/m Description: Chrome, connection nut G3/8"

- ESS (energy saving system)
- Ceramic cartridge with soft closing function
- Adjustable flow control and temperature limiter
- Eco (energy and water saving aerator)
- Soft PEX<sup>®</sup> hoses with 3/8" connecting nut (stainless steel braided)
- Swivel spout, limitation part for 60°, 85°, 110° or 360° included
- With dishwasher valve, switchable between cold and hot water. Pre-set on cold water
- Lead Free material
- Hole diameter Ø32-37 mm