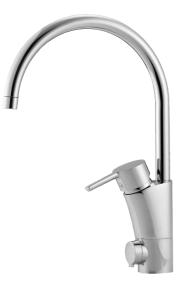

## MORA MMIX K5 kitchen mixer

Mora MMIX combines elegance and ergonomic design with energy-efficiency. Soft geometric curves and a timeless style characterise the entire Mora MMIX range. The mixers were developed according to our unique EcoSafe™ concept focusing on low energy consumption and long-term environmental care.

Article number: 732151 Flow 3 bar: 7.3 l/m Description: Chrome, connection nut G3/8"

- ESS (energy saving system)
- Ceramic cartridge with soft closing function
- Adjustable flow control and temperature limiter
- Eco (energy and water saving aerator)
- Soft PEX<sup>®</sup> hoses with 3/8" connecting nut (stainless steel braided)
- Swivel spout, limitation part for 60°, 85°, 110° or 360° included
- With dishwasher valve, switchable between cold and hot water. Pre-set on cold water
- Lead Free material
- Hole diameter Ø32-37 mm