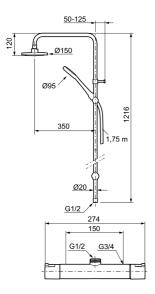

### Mora Cera thermostatic mixer art.no. 241150.DB

- Temperature handle with safety stop at 38°C and 42°C
- With Eco-function
- Approved non-return valves, EN-Standard EN1717
- Extra user-friendly grips, approved by the Rheumatism Association in Sweden

#### Mora Cera Shower System S5 art.no. 130005

- Diverter with ceramic cartridge
- Shower hose in metal, PVC- and BPA-free
- · With Easy-Clean anti-limescale system
- · Shower bar can be shortened if required
- Diverter can be mounted with lever pointing in chosen direction
- Air mixture provides comfort flow at 6 l/min, max flow 10 l/min