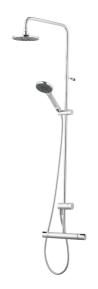

## MORA CERA shower system kit

A bathroom is a place for relaxation, pleasure and recharging your batteries. So fill it with enjoyment. Save energy effortlessly, protect against fluctuations in water temperature, take an extra long shower with a clear conscience. Mora Cera puts quality time in your bathroom in countless ways.

### Mora Cera thermostatic mixer art.no. 241150.DB

- Temperature handle with safety stop at 38°C and 42°C
- With Eco-function
- Approved non-return valves, EN-Standard EN1717
- Extra user-friendly grips, approved by the Rheumatism Association in Sweden

#### Mora Cera Shower System S5 art.no. 130005

- Diverter with ceramic cartridge
- Shower hose in metal, PVC- and BPA-free
- · With Easy-Clean anti-limescale system
- · Shower bar can be shortened if required
- Diverter can be mounted with lever pointing in chosen direction
- Air mixture provides comfort flow at 6 l/min, max flow 10 l/min