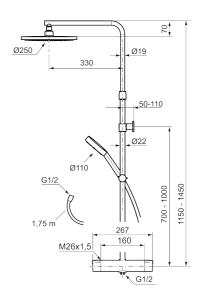

Article number: 331800 Flow 3 bar: 7.6 l/m

Description: Chrome, 160 c/c

#### **MORA MMIX II thermostatic mixer:**

- · Pressure balanced thermostatic mixer
- · With reversible headwork
- Temperature handle with safety stop at 38°C
- With Eco-function
- · Lead Free material
- Approved non-return valves, EN-Standard EN1717

### **MORA MMIX II Shower System:**

- · Shower hose in metal, PVC- and BPA-free
- With Easy-Clean anti-limescale system
- Wall bracket freely adjustable in height, 700–1000 from connection and 50–100 mm from wall, 2x20 mm spacers included, with sealing, hidden pipe joint