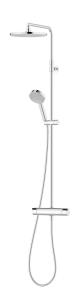

## MMIX II shower system kit

Our classic chrome MMIX shower system is revised with a bold new straight-lined form and increased proportions for superior functionality and aesthetics. Internally, it features an updated thermostat to maximise energy efficiency while enhancing your showering experience.

Article number: 331800 Flow 3 bar: 7.6 l/m

Description: Chrome, 160 c/c

#### **MORA MMIX II thermostatic mixer:**

- · Pressure balanced thermostatic mixer
- · With reversible headwork
- Temperature handle with safety stop at 38°C
- With Eco-function
- · Lead Free material
- Approved non-return valves, EN-Standard EN1717

### **MORA MMIX II Shower System:**

- · Shower hose in metal, PVC- and BPA-free
- With Easy-Clean anti-limescale system
- Wall bracket freely adjustable in height, 700–1000 from connection and 50–100 mm from wall, 2x20 mm spacers included, with sealing, hidden pipe joint