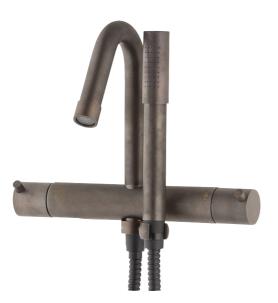

## MORA IZZY bath mixer

Mora Izzy exudes harmony and elegance. The elegantly curved spout gives Mora Izzy its characteristic look. Izzy Rustic has a rustic finish that speaks a language of its own and is inspired by raw, industrial environments.

Article number: 705100.25 Description: Rustic brass, 150 c/c

Izzy Raw and Rustic come with untreated brass surfaces, which will allow them to age over time, developing a patina and a beauty all of their own.