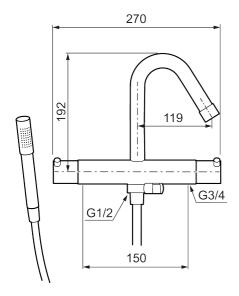

Article number: 705100.25 Description: Rustic brass, 150 c/c

Izzy Raw and Rustic come with untreated brass surfaces, which will allow them to age over time, developing a patina and a beauty all of their own.

- With hand shower, holder and black hose in metal, PVC- and BPA-free
- · Compensates for temperature and pressure fluctuations
- With reversible headwork
- Temperature handle with safety stop at 38°C
- With Eco-function
- Fixed spout
- Approved non-return valves, EN-Standard EN1717