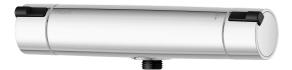

## MMIX II shower mixer

We have updated our classic MMIX chrome shower mixer with a straighter shape and a bolder look. The result? Superior function and elegant style!

Its interior has also been upgraded with an improved thermostat, providing optimal energy efficiency combined with an unsurpassable shower experience.

Article number: 331100.DB Flow 3 bar: 12.0 l/m

Description: Chrome, 150 c/c, incl. 2 x S-connectors G1/2-G3/4

- · With shower connection down
- · Pressure balanced thermostatic mixer
- Temperature handle with safety stop at 38°C
- With Eco-function
- Lead Free material
- Approved non-return valves, EN-Standard EN1717