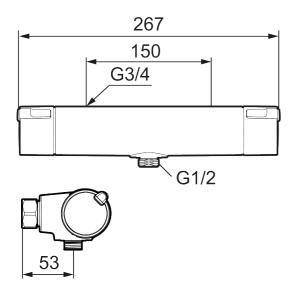

Article number: 331100.DB Flow 3 bar: 12.0 l/m

Description: Chrome, 150 c/c, incl. 2 x S-connectors G1/2-G3/4

- · With shower connection down
- · Pressure balanced thermostatic mixer
- Temperature handle with safety stop at 38°C
- With Eco-function
- Lead Free material
- Approved non-return valves, EN-Standard EN1717