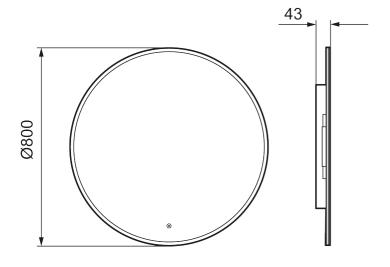

## About the collection

Minimal design, with concealed LED framing and optional Bluetooth speaker system in a package that gives atmospheric a new meaning.

Article number: 953105 Description: Ø800 mm

- · Frame with lighting
- · Energy efficient LED lighting
- · Copper-free glass with safety film
- · Steam free with heated demister pad
- · Touch operated on/off
- Adjustable light temperature: 2 700–6 400 K
- · IP 44 certified, third party CE certified
- · Mounting distance from wall: 43 mm