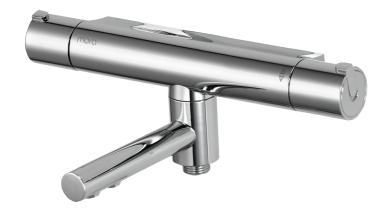

## MORA REXX T5 bath mixer

With their simple, minimalist design, Mora Rexx mixers are the essence of Scandinavian design and functionality. Their innovation lies in their precision. When tradition and craftsmanship meet state-of-the-art manufacturing methods and inspiring design, the result is Mora Rexx. The version shown here is a beautiful bath mixer with world-leading functionality for unbeatable safety and comfort.

Article number: 707010

Description: Chrome, 150 c/c

- · Swivel spout with built-in diverter
- Temperature handle with safety stop at 38°C
- With Eco-function
- Approved non-return valves, EN-Standard EN1717