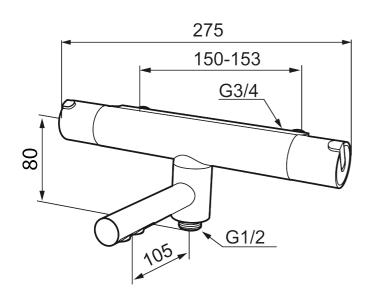

Article number: 707010

Description: Chrome, 150 c/c

- · Swivel spout with built-in diverter
- Temperature handle with safety stop at 38°C
- With Eco-function
- Approved non-return valves, EN-Standard EN1717