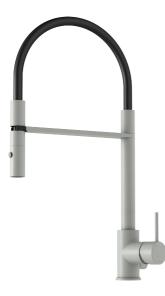

## Uniqe characteristics

With its durable matt grey finish and contemporary look, the INXX II miniprofi is a strikingly tall mixer perfect for open-plan kitchens. The mixer has been tested and approved according to current building regulations and is energy-efficient, which means it reduces water and energy use without compromising on comfort.

Article number: 272091.44CA Flow 3 bar: 6.0 l/m Description: Matte grey

- Nozzle with two spray patterns (normal and rinse)
- Ceramic cartridge
- Adjustable flow control and temperature limiter
- Swivel spout, limitation part for 60°, 85°, 110° or 360° included
- Soft PEX® hoses with 3/8" connecting nut (stainless steel braided)
- Approved non-return valves, EN-Standard EN1717
- Hole diameter Ø34-37 mm