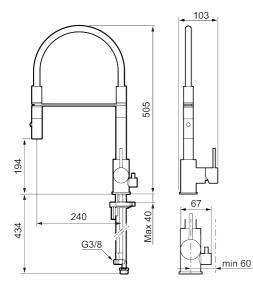

Article number: 272091.44CA Flow 3 bar: 6.0 l/m Description: Matte grey

- Nozzle with two spray patterns (normal and rinse)
- Ceramic cartridge
- Adjustable flow control and temperature limiter
- Swivel spout, limitation part for 60°, 85°, 110° or 360° included
- Soft PEX® hoses with 3/8" connecting nut (stainless steel braided)
- Approved non-return valves, EN-Standard EN1717
- Hole diameter Ø34-37 mm