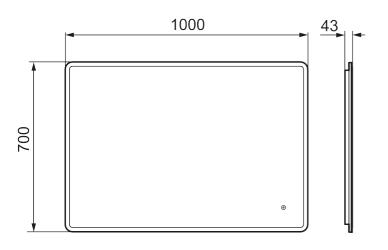

## About the collection

Minimal design, with concealed LED framing and optional Bluetooth speaker system in a package that gives atmospheric a new meaning.

Article number: 953109 Description: 1000 x 700 mm

- Frame with integrated lighting
- Energy efficient LED lighting
- Copper-free glass with safety film
- Steam free with heated demister pad
- Touch operated on/off
- Adjustable light temperature: 2 700-6 400 K
- IP 44 certified, third party CE certified
- Mounting distance from wall: 43 mm