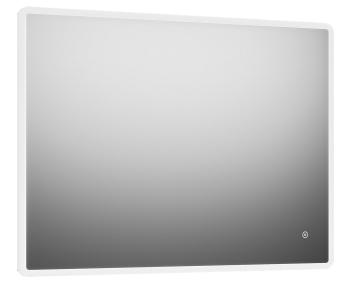

## MORA CARA I

Cara shares a similar design to our Solo I, with a touchcontrolled LED frame behind white acrylic which surrounds the mirror. Cara's lighting can be adjusted in brightness and tone to enhance the atmosphere of your space. Its function can be further enhanced with the addition of builtin Bluetooth speakers for the ultimate in mood spaces.

## About the collection

Minimal design, with concealed LED framing and optional Bluetooth speaker system in a package that gives atmospheric a new meaning.

Article number: 953109 Description: 1000 x 700 mm