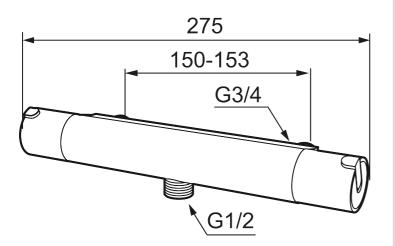

Article number: 707060 Description: Chrome

- With shower connection down
- Temperature handle with safety stop at 38°C
- With Eco-function
- Approved non-return valves, EN-Standard EN1717