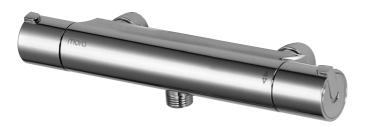

## MORA REXX T5 shower mixer

With their simple, minimalist design, Mora Rexx mixers are the essence of Scandinavian design and functionality. Their innovation lies in their precision. When tradition and craftsmanship meet state-of-the-art manufacturing methods and inspiring design, the result is Mora Rexx. The version shown here is a beautiful bath mixer with world-leading functionality, providing unbeatable safety and comfort.

Article number: 707060 Description: Chrome

- With shower connection down
- Temperature handle with safety stop at 38°C
- With Eco-function
- Approved non-return valves, EN-Standard EN1717