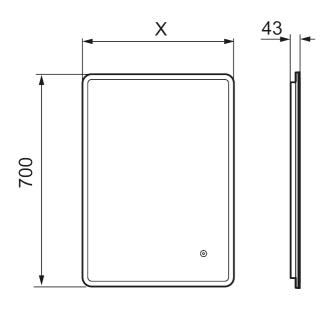

## About the collection

Minimal design, with concealed LED framing and optional Bluetooth speaker system in a package that gives atmospheric a new meaning.

Article number: 953107 Description: 600 x 700 mm

- Frame with integrated lighting
- Energy efficient LED lighting
- Copper-free glass with safety film
- Steam free with heated demister pad
- Touch operated on/off
- Adjustable light temperature: 2 700-6 400 K
- IP 44 certified, third party CE certified
- Mounting distance from wall: 43 mm