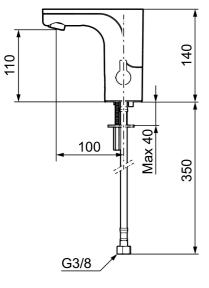

#### Installation:

- Automatic sensor calibration
- After adjusting to the desired temperature, knob can be replaced with a lid
- All models can be adapted for either battery 6V or mains operation 12V AC/DC
- For mains operation requires installation of the adapter kit art.no. S600147
- Soft Pex<sup>®</sup> hoses with non return valves and filters (stainless steel braided)
- Hole diameter Ø33,5-37 mm