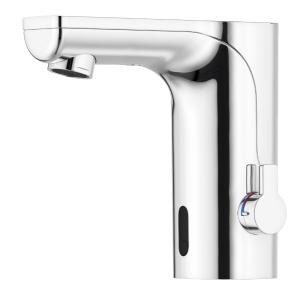

## MORA MMIX tronic basin mixer, battery operation

MORA MMIX tronic is a new sensor controlled basin mixer. Sensor controlled mixers started out in public facilities, but are increasingly finding their way into modern homes. A sensor detects when you put your hands underneath the mixer and automatically activates the water flow until you remove your hands. Hygienic, energy-efficient and childishly simple.

Article number: 720080 Flow 3 bar: 5.0 l/m Description: Chrome, battery operation (included battery)

- With temperature knob, battery operation (included battery)
- Soft closing solenoid valve
- Safe against vandalism, complete in metal
- · Eco (energy and water saving constant flow aerator)
- Flush Timeout safety shut-off to prevent flooding
- 30 sec. rinse time via sensor
- Can be turned off for 60 sec. (eg for cleaning)
- Low power consumption Long life
- · Equipped with system for thermal disinfection against legionella
- IP class sensor, IP67
- Approved non-return valves, EN-Standard EN1717
- Environmental friendly material, Lead free, Nickel Free