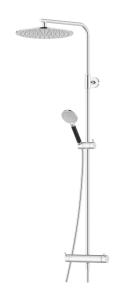

# MORA INXX II shower system kit

With its durable chrome finish the INXX II combines classic design with high performance, constant temperature, outstanding comfort and effective scald protection. The overhead shower has a large, slim shower head that looks great in bathrooms with a strong character and striking shapes, as well as in classic bathrooms designed for rest and relaxation. The mixer has been tested and approved according to current building regulations and is energy-efficient, which means it reduces water and energy use without compromising on comfort. The INXX II collection offers a world-class water experience.

## **MORA INXX II Shower System:**

- · Shower hose in metal, PVC- and BPA-free
- · With Easy-Clean anti-limescale system
- · Adjustable height
- Hand shower 7,5 l/min, shower head 11 l/min