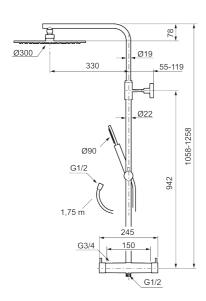

Article number: 271900 Flow 3 bar: 11.3 l/m

Description: Chrome, 150 c/c

## **MORA INXX II thermostatic mixer:**

- Pressure balanced thermostatic mixer
- · With reversible headwork
- Temperature handle with safety stop at 38°C
- · With Eco-function
- Approved non-return valves, EN-Standard EN1717

## **MORA INXX II Shower System:**

- · Shower hose in metal, PVC- and BPA-free
- · With Easy-Clean anti-limescale system
- · Adjustable height
- Hand shower 7,5 l/min, shower head 11 l/min